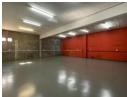

## 252m2 Unit Available To Let

This 252 m² unit in Barbeque Downs, Midrand, blends practicality and professionalism—ideal for businesses requiring both operational and administrative space. The warehouse section offers functional storage or light industrial capabilities, complete with a roller shutter door for easy loading and offloading. Adjacent to this is a well-proportioned office area, suitable for management tasks, client meetings, and administrative work.

## **Features**

Zoning Industrial

Interior
Floor Loading Cap. 1 Tn/m²
Power 3 Phase Yes
Power Amps 100

**Exterior** Open Parking Bays **Sizes** Floor Size

Floor Size 252m² Land Size 1,500m²

Extras

Office Warehouse Toilet