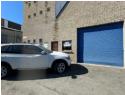

## 252m2 Unit Available To Let

This 252 m² unit in Barbeque Downs, Midrand, blends practicality and professionalism—ideal for businesses requiring both operational and administrative space. The warehouse section offers functional storage or light industrial capabilities, complete with a roller shutter door for easy loading and offloading. Adjacent to this is a well-proportioned office area, suitable for management tasks, client meetings, and administrative work.

## **Features**

Zoning Industrial

Interior
Floor Loading Cap. 1 Tn/m²
Power 3 Phase Yes
Power Amps 100

**Exterior** Open Parking Bays **Sizes** Floor Size

Floor Size 252m² Land Size 1,500m²

Extras

Office Warehouse Toilet