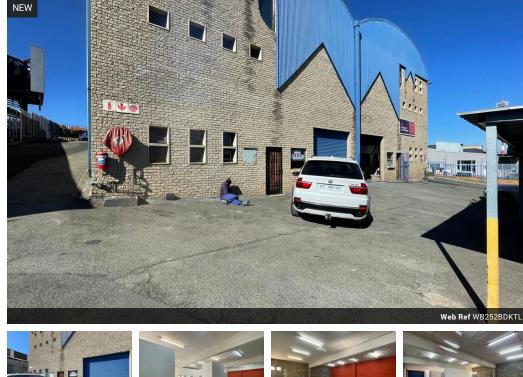

## 252m2 Unit Available To Let

This 252 m² unit in Barbeque Downs, Midrand, blends practicality and professionalism—ideal for businesses requiring both operational and administrative space. The warehouse section offers functional storage or light industrial capabilities, complete with a roller shutter door for easy loading and offloading. Adjacent to this is a well-proportioned office area, suitable for management tasks, client meetings, and administrative work.

Additionally, the unit features on-site ablution facilities, ensuring convenience and compliance with employee needs. Located in Barbeque Downs, it enjoys quick access to key arterial routes and nearby Midrand amenities, making it a great-fit option for