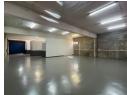

## 252m2 Unit Available To Let

This 252 m² unit in Barbeque Downs, Midrand, blends practicality and professionalism—ideal for businesses requiring both operational and administrative space. The warehouse section offers functional storage or light industrial capabilities, complete with a roller shutter door for easy loading and offloading. Adjacent to this is a well-proportioned office area, suitable for management tasks, client meetings, and administrative work.

Additionally, the unit features on-site ablution facilities, ensuring convenience and compliance with employee needs. Located in Barbeque Downs, it enjoys quick access to key arterial routes and nearby Midrand amenities, making it a great-fit option for