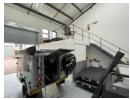

## Smart, Secure & Versatile - Industrial Unit in Barbeque Downs

This neat 147m² industrial unit in the popular Barbeque Downs node of Midrand offers a practical and efficient space for a variety of business needs. A professional reception area welcomes clients and guests, while the convenient mezzanine level provides additional storage or office space. The warehouse, fitted with a roller shutter door, allows for seamless loading and unloading, making it ideal for light manufacturing, distribution, or storage.