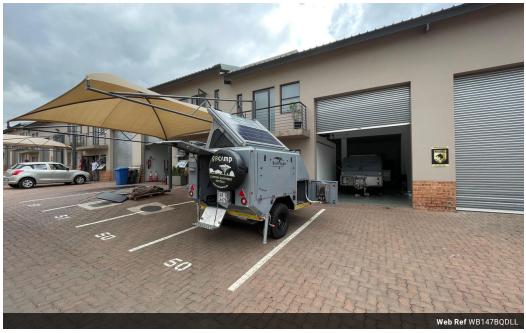

## Smart, Secure & Versatile - Industrial Unit in Barbeque Downs

This neat 147m² industrial unit in the popular Barbeque Downs node of Midrand offers a practical and efficient space for a variety of business needs. A professional reception area welcomes clients and guests, while the convenient mezzanine level provides additional storage or office space. The warehouse, fitted with a roller shutter door, allows for seamless loading and unloading, making it ideal for light manufacturing, distribution, or storage.

Located in a secure, access-controlled industrial park, the unit also includes a private bathroom and benefits from 24-hour security. Positioned with quick access to the N1 and M1 highways, this unit combines convenience, functionality, and safety—perfect for