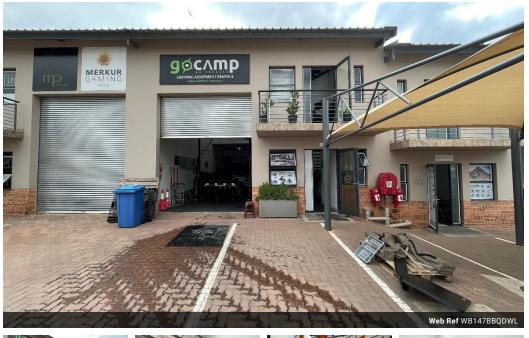

## Compact & Convenient: Secure 147m<sup>2</sup> Industrial Unit in Barbeque Downs, Midrand

This well-maintained 147m<sup>2</sup> industrial unit in Barbeque Downs, Midrand, is perfect for businesses seeking a compact yet functional space in a secure setting. The unit features a roller shutter door for smooth loading and offloading, along with a versatile mezzanine floor ideal for additional storage or office use. With good natural light and ventilation, the workspace is practical for light manufacturing, warehousing, or distribution.

Staff conveniences include clean ablution facilities and dedicated parking bays, all within a secure park offering 24-hour access control. Strategically located with quick access to major routes like the N1 and M1, this unit is a smart choice for growing