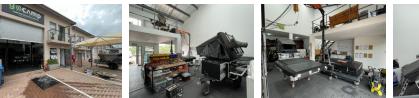

## Compact & Convenient: Secure 147m<sup>2</sup> Industrial Unit in Barbeque Downs, Midrand

This well-maintained 147m<sup>2</sup> industrial unit in Barbeque Downs, Midrand, is perfect for businesses seeking a compact yet functional space in a secure setting. The unit features a roller shutter door for smooth loading and offloading, along with a versatile mezzanine floor ideal for additional storage or office use. With good natural light and ventilation, the workspace is practical for light manufacturing, warehousing, or distribution.

## Interior

Floor Loading Cap.1 Tn/m²Power Amps63

Exterior Security Covered Parking Bays Open Parking Bays Sizes Floor Size Land Size

147m<sup>2</sup> 8,000m<sup>2</sup>

Extras

24 Hour Response Balcony Boomed Area Guard Guard House