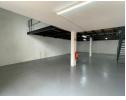

## Flexible Industrial Space in Barbeque Downs - Ideal for Growing Businesses

This 221m² industrial unit in the heart of Barbeque Downs, Midrand, offers a practical and versatile layout for a range of business operations. The warehouse includes a roller shutter door for efficient loading and offloading, while the added mezzanine level provides valuable extra space for storage or office use. Whether you're scaling up or streamlining your operations, this unit supports an efficient workflow within a compact, cost-effective footprint.