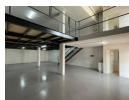

## Flexible Industrial Space in Barbeque Downs - Ideal for Growing Businesses

This 221m² industrial unit in the heart of Barbeque Downs, Midrand, offers a practical and versatile layout for a range of business operations. The warehouse includes a roller shutter door for efficient loading and offloading, while the added mezzanine level provides valuable extra space for storage or office use. Whether you're scaling up or streamlining your operations, this unit supports an efficient workflow within a compact, cost-effective footprint.

Staff convenience is a priority, with on-site ablution facilities and dedicated parking bays included. Set within a secure, access-controlled industrial park, the property ensures peace of mind while offering excellent connectivity to major highways like the N1