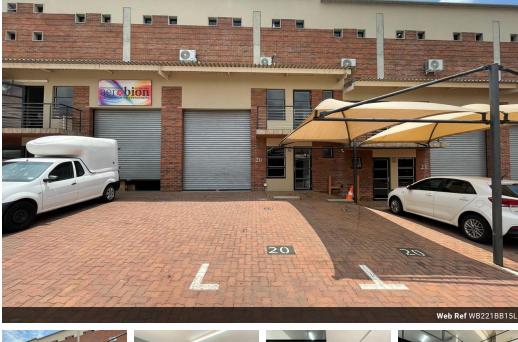

## Flexible Industrial Space in Barbeque Downs - Ideal for Growing Businesses

This 221m² industrial unit in the heart of Barbeque Downs, Midrand, offers a practical and versatile layout for a range of business operations. The warehouse includes a roller shutter door for efficient loading and offloading, while the added mezzanine level provides valuable extra space for storage or office use. Whether you're scaling up or streamlining your operations, this unit supports an efficient workflow within a compact, cost-effective footprint.

Staff convenience is a priority, with on-site ablution facilities and dedicated parking bays included. Set within a secure, access-controlled industrial park, the property ensures peace of mind while offering excellent connectivity to major highways like the N1

## **Features**

Zoning Industrial

 Interior
 Exterior
 Sizes

 Floor Loading Cap.
 1 Tn/m²
 Security
 Yes
 Floor Size
 221m²

 Power Amps
 63
 Covered Parking Bays
 1
 Land Size
 8,000m²

 Open Parking Bays
 1