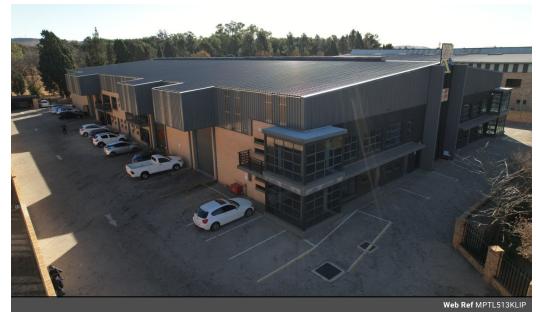

# 513m2 warehouse to let in secure business park

This well sized 513m2 warehouse is available to let in Klipriver Business Park. the unit is park of a mini park which is situated in a secure klipriver business park. the unit is at the front of the park with one large 5m roller shutter door for access, multiple parking bays and 8m to the eaves. floor space is open and unobstructed. there is staff ablutions and addition storeroom on the warehouse floor

The office area is very neat and consists of a well sized reception, with kitchen and bathroom. the upstairs office is a large open plan office area and bathroom.

The property is conveniently located just off the R59 with ease of access both north and south.