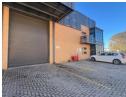

# 513m2 warehouse to let in secure business park

This well sized 513m2 warehouse is available to let in Klipriver Business Park. the unit is park of a mini park which is situated in a secure klipriver business park. the unit is at the front of the park with one large 5m roller shutter door for access, multiple parking bays and 8m to the eaves. floor space is open and unobstructed. there is staff ablutions and addition storeroom on the warehouse floor