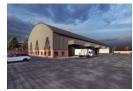

## 3000m2 New Development in Klipriver Business Park

This new development measures approx 3000m2 under roof on a 9823m2 stand. With excellent height to the eaves of approx 13m to the eaves and unobstructed warehouse floor as there are no columns. The property will have ample yard space, large roller shutter doors and Superlink access. as well as being capable to have overhead cranes on request.

This is a new development and construction will commence on signature of a lease agreement, construction is expected to take between 6-9 months to complete.

Take advantage of being the first tenant to occupy a brand new facility in a secure industrial business park.

## **Features**

Zoning Industrial

 Interior
 Exterior
 Sizes

 Power 3 Phase
 Yes
 Open Parking Bays
 50
 Floor Size Land Size
 3,000m² Land Size
 9,823m²