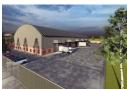

## 3000m2 New Development in Klipriver Business Park

This new development measures approx 3000m2 under roof on a 9823m2 stand. With excellent height to the eaves of approx 13m to the eaves and unobstructed warehouse floor as there are no columns. The property will have ample yard space, large roller shutter doors and Superlink access. as well as being capable to have overhead cranes on request.

## **Features**

Zoning Industrial

 Interior
 Exterior
 Sizes

 Power 3 Phase
 Yes
 Open Parking Bays
 50
 Floor Size Land Size
 3,000m² Land Size
 9,823m²