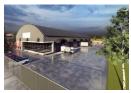

## 3000m2 New Development in Klipriver Business Park

This new development measures approx 3000m2 under roof on a 9823m2 stand. With excellent height to the eaves of approx 13m to the eaves and unobstructed warehouse floor as there are no columns. The property will have ample yard space, large roller shutter doors and Superlink access. as well as being capable to have overhead cranes on request.

## **Features**

Zoning Industrial

 Interior
 Exterior
 Sizes

 Power 3 Phase
 Yes
 Open Parking Bays
 50
 Floor Size Land Size
 3,000m² Land Size
 9,823m²