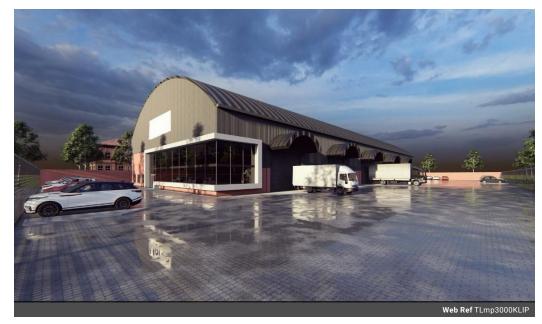

## 3000m2 New Development in Klipriver Business Park

This new development measures approx 3000m2 under roof on a 9823m2 stand. With excellent height to the eaves of approx 13m to the eaves and unobstructed warehouse floor as there are no columns. The property will have ample yard space, large roller shutter doors and Superlink access. as well as being capable to have overhead cranes on request.

This is a new development and construction will commence on signature of a lease agreement, construction is expected to take between 6-9 months to complete.

Take advantage of being the first tenant to occupy a brand new facility in a secure industrial business park.

Klipriver Business Park is situated just minutes off the R59 highway and allows ease of access to major routes going north and south of Johannesburg.