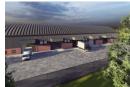

## 3000m2 New Development in Klipriver Business Park

This new development measures approx 3000m2 under roof on a 9823m2 stand. With excellent height to the eaves of approx 13m to the eaves and unobstructed warehouse floor as there are no columns. The property will have ample yard space, large roller shutter doors and Superlink access. as well as being capable to have overhead cranes on request.

## **Features**

Zoning Industrial

 Interior
 Exterior
 Sizes

 Power 3 Phase
 Yes
 Open Parking Bays
 50
 Floor Size Land Size
 3,000m² Land Size
 9,823m²