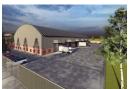

# 3000m2 New Development in Klipriver Business Park

This new development measures approx 3000m2 under roof on a 6116m2 stand. With excellent height to the eaves of approx 13m to the eaves and unobstructed warehouse floor as there are no columns. The property will have ample yard space, large roller shutter doors and Superlink access. as well as being capable to have overhead cranes on request.

This is a new development and construction will commence on signature of a lease agreement, construction is expected to take between 6-9 months to complete.

Take advantage of being the first tenant to occupy a brand new facility in a secure industrial business park.

Klipriver Business Park is situated just minutes off the R59 highway and allows ease of access to major routes going north and south of Johannesburg.