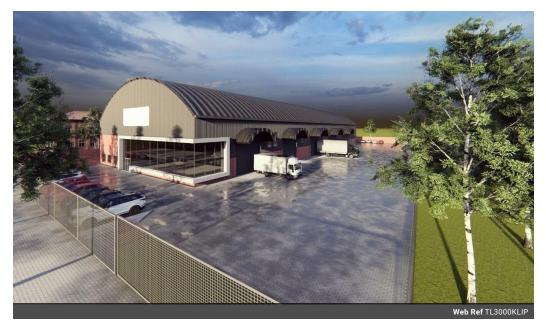

# 3000m2 New Development in Klipriver Business Park

This new development measures approx 3000m2 under roof on a 6116m2 stand. With excellent height to the eaves of approx 13m to the eaves and unobstructed warehouse floor as there are no columns. The property will have ample yard space, large roller shutter doors and Superlink access. as well as being capable to have overhead cranes on request.

This is a new development and construction will commence on signature of a lease agreement, construction is expected to take between 6-9 months to complete.

Take advantage of being the first tenant to occupy a brand new facility in a secure industrial business park.

### **Features**

**Zoning** Industrial

 Interior
 Exterior
 Sizes

 Power 3 Phase
 Yes
 Security
 Yes
 Floor Size
 3,000m²

 Open Parking Bays
 50
 Land Size
 6,116m²