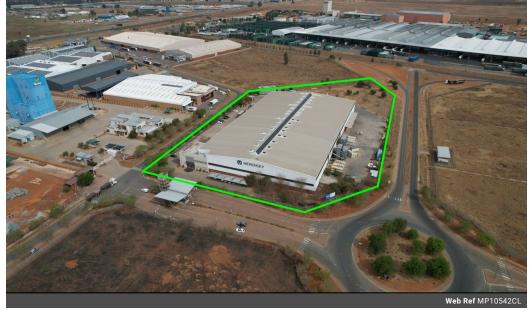

## 10,542m<sup>2</sup> High-Powered Factory To Let in Prime Klipriver Location

Unlock the potential of this expansive 10,542m<sup>2</sup> industrial facility in Klipriver Business Park—ideally situated near the Heineken Factory and easily accessible for superlinks. Set on a massive 26,000m<sup>2</sup> corner stand, this property is tailor-made for large-scale manufacturing, warehousing, or logistics operations. It features an ASIB-compliant sprinkler system with 10mm density, ensuring high-level fire safety throughout the facility.

With 2000kVA three-phase Eskom power, multiple on-grade roller shutter doors, and 9m height to the eaves, the warehouse is built for performance. A large, sprinkler-covered front canopy supports efficient loading, while the layout offers unmatched functionality.