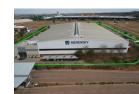

## 10,542m<sup>2</sup> High-Powered Factory To Let in Prime Klipriver Location

Unlock the potential of this expansive 10,542m<sup>2</sup> industrial facility in Klipriver Business Park—ideally situated near the Heineken Factory and easily accessible for superlinks. Set on a massive 26,000m<sup>2</sup> corner stand, this property is tailor-made for large-scale manufacturing, warehousing, or logistics operations. It features an ASIB-compliant sprinkler system with 10mm density, ensuring high-level fire safety throughout the facility.

With 2000kVA three-phase Eskom power, multiple on-grade roller shutter doors, and 9m height to the eaves, the warehouse is built for performance. A large, sprinkler-covered front canopy supports efficient loading, while the layout offers unmatched functionality.