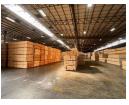

## 10,542m<sup>2</sup> High-Powered Factory To Let in Prime Klipriver Location

Unlock the potential of this expansive 10,542m<sup>2</sup> industrial facility in Klipriver Business Park—ideally situated near the Heineken Factory and easily accessible for superlinks. Set on a massive 26,000m<sup>2</sup> corner stand, this property is tailor-made for large-scale manufacturing, warehousing, or logistics operations. It features an ASIB-compliant sprinkler system with 10mm density, ensuring high-level fire safety throughout the facility.

With 2000kVA three-phase Eskom power, multiple on-grade roller shutter doors, and 9m height to the eaves, the warehouse is built for performance. A large, sprinkler-covered front canopy supports efficient loading, while the layout offers unmatched functionality.