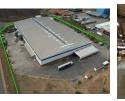

## 10,542m<sup>2</sup> High-Powered Factory To Let in Prime Klipriver Location

Unlock the potential of this expansive 10,542m<sup>2</sup> industrial facility in Klipriver Business Park—ideally situated near the Heineken Factory and easily accessible for superlinks. Set on a massive 26,000m<sup>2</sup> corner stand, this property is tailor-made for large-scale manufacturing, warehousing, or logistics operations. It features an ASIB-compliant sprinkler system with 10mm density, ensuring high-level fire safety throughout the facility.

With 2000kVA three-phase Eskom power, multiple on-grade roller shutter doors, and 9m height to the eaves, the warehouse is built for performance. A large, sprinkler-covered front canopy supports efficient loading, while the layout offers unmatched functionality.