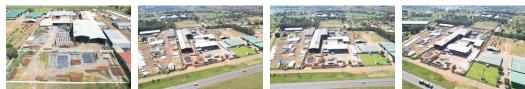

## Well sized factory with cranes and highway exposure.

This well sized property is situated in the heart of Meyerton and measures approx 11 200m2 under roof, with highway exposure and quick and easy access to and from the highway it is ideal for all logistical matters.

The property is made up of a large factory area with excellent height of approx 9m to the eaves, with overhead cranes. There is two main entrances to the property, one for trucks and the other for staff and visitors, the main office block is at the front of the property with a small 800m2 warehouse attached to it, you too have 2 smaller warehouses on the property and a number of storerooms.