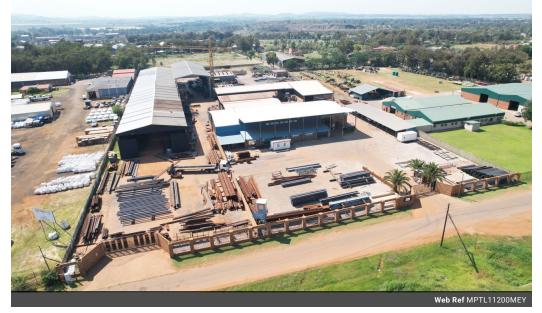

## Well sized factory with cranes and highway exposure.

This well sized property is situated in the heart of Meyerton and measures approx 11 200m2 under roof, with highway exposure and quick and easy access to and from the highway it is ideal for all logistical matters.

The property is made up of a large factory area with excellent height of approx 9m to the eaves, with overhead cranes. There is two main entrances to the property, one for trucks and the other for staff and visitors, the main office block is at the front of the property with a small 800m2 warehouse attached to it, you too have 2 smaller warehouses on the property and a number of storerooms.

Yes

20

20

The property also offers good yard space at the front and the back of the property and Superlink access.

## Interior

Power 3 Phase

**Exterior** Security Covered Parking Bays Open Parking Bays

Sizes Floor Size Land Size

11,200m<sup>2</sup> 20,000m<sup>2</sup>

Extras

24 Hour Access 24 Hour Response Air Conditioning Unit Alarm System