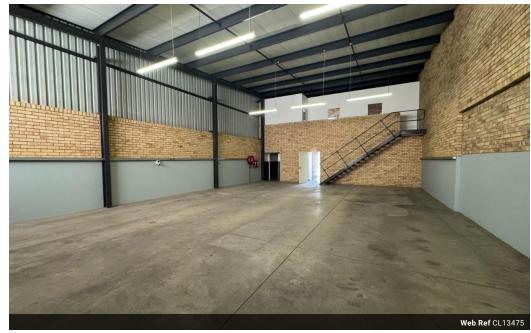

## Modern Industrial Unit To Let in Prime Chamdor Location

Position your business in this immaculate industrial unit located in the sought-after Chamdor node—perfect for warehousing, light manufacturing, or distribution. The facility offers clean, modern office space, reliable three-phase power, and well-kept ablutions to ensure efficient daily operations.

A high roller shutter door at the rear of the unit allows for seamless loading and unloading, while the well-planned layout enhances operational flow. Situated in a secure, access-controlled industrial zone with excellent connectivity to key routes, this space offers