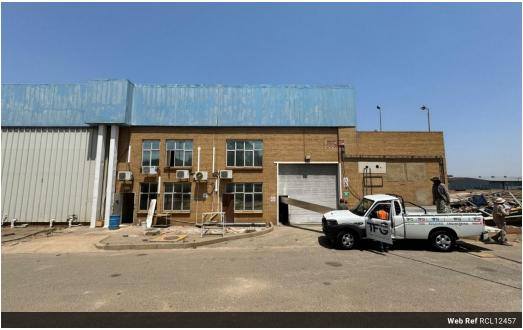

## Secure 2,200m<sup>2</sup> Warehouse in Chamdor – Prime Location for Growing Businesses

Give your business the space it needs to thrive with this 2,200m<sup>2</sup> warehouse in a secure, access-controlled park in Chamdor, Krugersdorp. Ideally situated near major transport routes and surrounded by active industrial enterprises, this property is perfect for businesses focused on productivity and scalability.

Equipped with a reliable three-phase power supply and a comprehensive sprinkler system, the warehouse is built for safety and heavy-duty operations. The large, open layout supports a variety of industrial uses—from manufacturing to storage and distribution