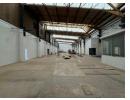

## Secure 2,200m<sup>2</sup> Warehouse in Chamdor – Prime Location for Growing Businesses

Give your business the space it needs to thrive with this 2,200m<sup>2</sup> warehouse in a secure, access-controlled park in Chamdor, Krugersdorp. Ideally situated near major transport routes and surrounded by active industrial enterprises, this property is perfect for businesses focused on productivity and scalability.

Equipped with a reliable three-phase power supply and a comprehensive sprinkler system, the warehouse is built for safety and heavy-duty operations. The large, open layout supports a variety of industrial uses—from manufacturing to storage and distribution