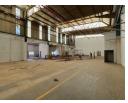

## Secure 2,200m<sup>2</sup> Warehouse in Chamdor – Prime Location for Growing Businesses

Give your business the space it needs to thrive with this 2,200m<sup>2</sup> warehouse in a secure, access-controlled park in Chamdor, Krugersdorp. Ideally situated near major transport routes and surrounded by active industrial enterprises, this property is perfect for businesses focused on productivity and scalability.

Equipped with a reliable three-phase power supply and a comprehensive sprinkler system, the warehouse is built for safety and heavy-duty operations. The large, open layout supports a variety of industrial uses—from manufacturing to storage and distribution

## Features

Zoning Industrial

Interior Power 3 Phase

Yes

Exterior Security **Sizes** Floor Size Land Size

2,200m<sup>2</sup> 2,200m<sup>2</sup>

https://www.newpointproperty.co.za