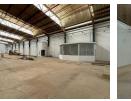

## Secure 2,200m<sup>2</sup> Warehouse in Chamdor – Prime Location for Growing Businesses

Give your business the space it needs to thrive with this 2,200m<sup>2</sup> warehouse in a secure, access-controlled park in Chamdor, Krugersdorp. Ideally situated near major transport routes and surrounded by active industrial enterprises, this property is perfect for businesses focused on productivity and scalability.

Equipped with a reliable three-phase power supply and a comprehensive sprinkler system, the warehouse is built for safety and heavy-duty operations. The large, open layout supports a variety of industrial uses—from manufacturing to storage and distribution