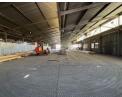

## Versatile 1,300m² Warehouse in Chamdor – Ideal for Storage, Distribution & Light Manufacturing

Positioned in the heart of Chamdor's industrial zone, this well-maintained 1,300m² warehouse offers generous height, smooth truck access, and a functional layout to support a range of business needs—from logistics and storage to light manufacturing. The site benefits from established infrastructure and close proximity to major transport routes, ensuring streamlined operations.

With reliable three-phase power, a secure perimeter, and ample space for maneuvering, this facility ticks all the boxes for businesses looking for a practical and secure industrial space. Don't miss out—get in touch today to schedule a viewing and take

## Features

Zoning Industrial

 Interior
 Exterior
 Sizes

 Power 3 Phase
 Yes
 Security
 Yes
 Floor Size
 1,300m²

 Building Height
 6m