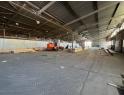

## Versatile 1,300m² Warehouse in Chamdor – Ideal for Storage, Distribution & Light Manufacturing

Positioned in the heart of Chamdor's industrial zone, this well-maintained 1,300m² warehouse offers generous height, smooth truck access, and a functional layout to support a range of business needs—from logistics and storage to light manufacturing. The site benefits from established infrastructure and close proximity to major transport routes, ensuring streamlined operations.

## Features

Zoning Industrial

 Interior
 Exterior
 Sizes

 Power 3 Phase
 Yes
 Security
 Yes
 Floor Size
 1,300m²

 Building Height
 6m