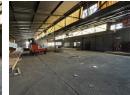

## Versatile 1,300m² Warehouse in Chamdor – Ideal for Storage, Distribution & Light Manufacturing

Positioned in the heart of Chamdor's industrial zone, this well-maintained 1,300m² warehouse offers generous height, smooth truck access, and a functional layout to support a range of business needs—from logistics and storage to light manufacturing. The site benefits from established infrastructure and close proximity to major transport routes, ensuring streamlined operations.

With reliable three-phase power, a secure perimeter, and ample space for maneuvering, this facility ticks all the boxes for businesses looking for a practical and secure industrial space. Don't miss out—get in touch today to schedule a viewing and take

## Features

Zoning Industrial

 Interior
 Exterior
 Sizes

 Power 3 Phase
 Yes
 Security
 Yes
 Floor Size
 1,300m²

 Building Height
 6m