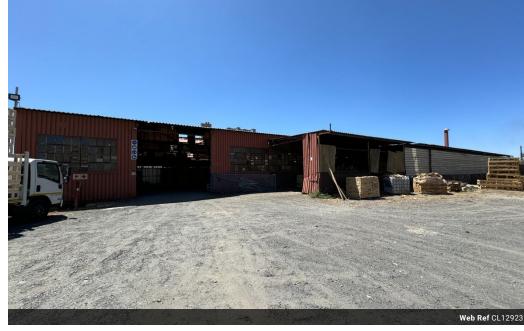

## Versatile 1,300m² Warehouse in Chamdor – Ideal for Storage, Distribution & Light Manufacturing

Positioned in the heart of Chamdor's industrial zone, this well-maintained 1,300m² warehouse offers generous height, smooth truck access, and a functional layout to support a range of business needs—from logistics and storage to light manufacturing. The site benefits from established infrastructure and close proximity to major transport routes, ensuring streamlined operations.

With reliable three-phase power, a secure perimeter, and ample space for maneuvering, this facility ticks all the boxes for businesses looking for a practical and secure industrial space. Don't miss out—get in touch today to schedule a viewing and take