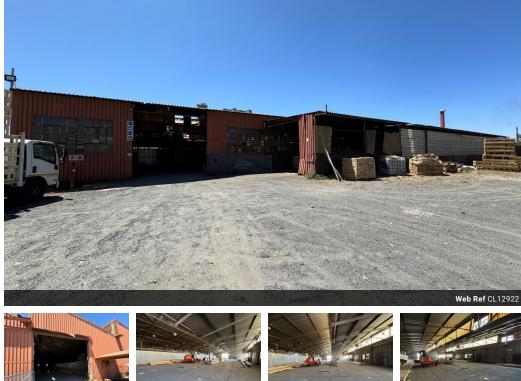

## Spacious 2,380m² Warehouse in Chamdor – Ideal for Storage, Distribution & Logistics

Position your business for growth with this generously sized 2,380m² warehouse, perfectly located in the industrial hub of Chamdor. With a vast open-plan layout, this facility is tailored for efficient storage, streamlined distribution, and smooth logistics operations—ideal for businesses seeking flexibility and scale.

Enjoy the benefits of excellent superlink truck access, robust three-phase power for demanding operations, and 24/7 security for added peace of mind. Whether you're expanding or consolidating, this well-appointed warehouse offers the infrastructure your