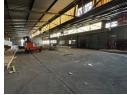

## Spacious 2,380m² Warehouse in Chamdor – Ideal for Storage, Distribution & Logistics

Position your business for growth with this generously sized 2,380m² warehouse, perfectly located in the industrial hub of Chamdor. With a vast open-plan layout, this facility is tailored for efficient storage, streamlined distribution, and smooth logistics operations—ideal for businesses seeking flexibility and scale.

Enjoy the benefits of excellent superlink truck access, robust three-phase power for demanding operations, and 24/7 security for added peace of mind. Whether you're expanding or consolidating, this well-appointed warehouse offers the infrastructure your

## **Features**

Zoning Industrial

Exterior Interior Sizes Air Conditioning Floor Size 2,380m<sup>2</sup> Yes Security Yes Power 3 Phase Land Size 2,380m<sup>2</sup> Yes **Building Height** 5m