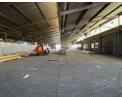

## Spacious 2,380m² Warehouse in Chamdor – Ideal for Storage, Distribution & Logistics

Position your business for growth with this generously sized 2,380m² warehouse, perfectly located in the industrial hub of Chamdor. With a vast open-plan layout, this facility is tailored for efficient storage, streamlined distribution, and smooth logistics operations—ideal for businesses seeking flexibility and scale.

## **Features**

Zoning Industrial

Exterior Interior Sizes Air Conditioning Floor Size 2,380m<sup>2</sup> Yes Security Yes Power 3 Phase Land Size 2,380m<sup>2</sup> Yes **Building Height** 5m