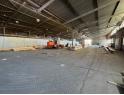

## Spacious 2,380m² Warehouse in Chamdor – Ideal for Storage, Distribution & Logistics

Position your business for growth with this generously sized 2,380m² warehouse, perfectly located in the industrial hub of Chamdor. With a vast open-plan layout, this facility is tailored for efficient storage, streamlined distribution, and smooth logistics operations—ideal for businesses seeking flexibility and scale.

## **Features**

Zoning Industrial

Exterior Interior Sizes Air Conditioning Floor Size 2,380m<sup>2</sup> Yes Security Yes Power 3 Phase Land Size 2,380m<sup>2</sup> Yes **Building Height** 5m