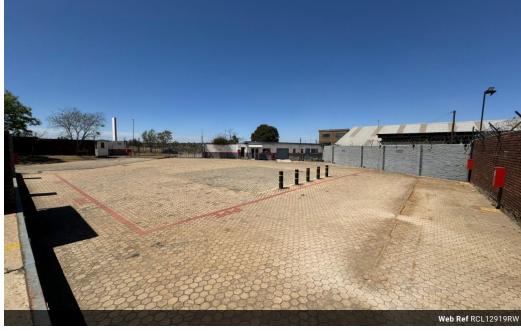

## High-Visibility 170m<sup>2</sup> Retail/Storage Facility on 2,000m<sup>2</sup> Stand in Chamdor

Position your business for success with this well-maintained 170m² retail/storage facility, ideally located on a generous 2,000m² stand in the bustling commercial hub of Chamdor. With excellent street exposure and flexible zoning, it's perfectly suited for a gas refill station or other service-driven operations looking to capitalize on high traffic and accessibility.

The property offers easy truck access, ample outdoor space for parking or additional storage, and room to scale as your business grows. Whether you're starting a new venture or upgrading to a more strategic location, this versatile site provides the visibility,

## **Features**

Zoning Industrial

Interior

Power 3 Phase

Yes

Floor Size Land Size

2,000m<sup>2</sup> 2,000m<sup>2</sup>