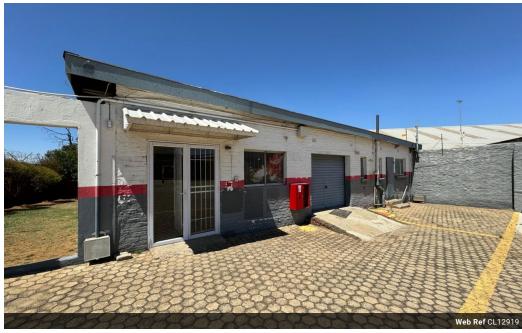

## High-Exposure Site with Endless Potential in Chamdor!

Unlock business growth with this well-maintained 170m² retail/storage facility, ideally situated on a spacious 2,000m² stand in the thriving commercial node of Chamdor. Perfectly suited for a gas refill site or similar operation, the property offers excellent visibility, flexible usage potential, and a solid foundation for a range of business types.

Enjoy easy truck access, ample outdoor space for parking or storage, and room to expand as your business grows. Whether you're launching a new venture or relocating to a more strategic spot, this high-traffic location offers the functionality and positioning to