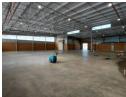

## Spacious and secure warehouse in Olivewood Hub

This 1,223-square-metre industrial property is immediately available and offers a practical and professional space tailored for a variety of business needs. It features a neat reception area that doubles as an open-plan office, along with two private offices, providing flexibility for both client-facing and internal administrative functions. Staff convenience is prioritized with four toilets and a well-equipped kitchen, ensuring a comfortable working environment.

The warehouse is designed for efficiency, boasting two large roller shutter doors suitable for super link truck access. A medium-sized yard further supports smooth loading and offloading operations. The property is also fitted with a sprinkler system, offering