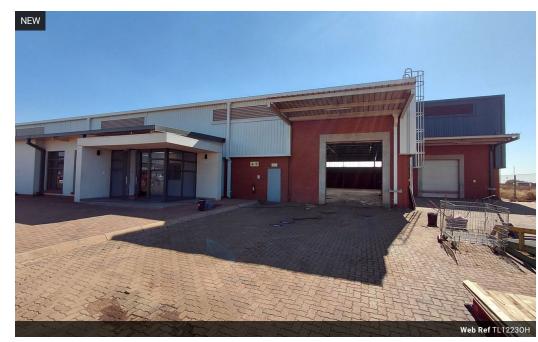

## Spacious and secure warehouse in Olivewood Hub

This 1,223-square-metre industrial property is immediately available and offers a practical and professional space tailored for a variety of business needs. It features a neat reception area that doubles as an open-plan office, along with two private offices, providing flexibility for both client-facing and internal administrative functions. Staff convenience is prioritized with four toilets and a well-equipped kitchen, ensuring a comfortable working environment.

The warehouse is designed for efficiency, boasting two large roller shutter doors suitable for super link truck access. A medium-sized yard further supports smooth loading and offloading operations. The property is also fitted with a sprinkler system, offering