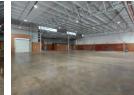

## Spacious and secure warehouse in Olivewood Hub

This 1,223-square-metre industrial property is immediately available and offers a practical and professional space tailored for a variety of business needs. It features a neat reception area that doubles as an open-plan office, along with two private offices, providing flexibility for both client-facing and internal administrative functions. Staff convenience is prioritized with four toilets and a well-equipped kitchen, ensuring a comfortable working environment.

The warehouse is designed for efficiency, boasting two large roller shutter doors suitable for super link truck access. A medium-sized yard further supports smooth loading and offloading operations. The property is also fitted with a sprinkler system, offering