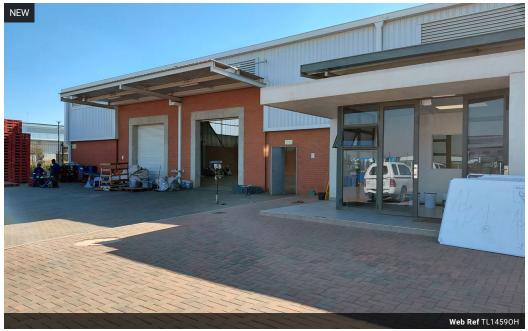

## R110,884 pm

Gross Monthly Rental R110,884 Excl. VAT Monthly Rates R19,302 Excl. VAT Monthly Levy R23,635 Excl. VAT

Neat, Spacious 1459 sqm Warehouse in Olivewood Hub

This spacious 1,459-square-metre industrial property is immediately available and well-suited for businesses seeking a secure, functional, and professional space. It features a neat reception area that also serves as an open-plan office, complemented by five additional private offices to accommodate various administrative and managerial needs. The property includes a kitchen and four toilets, offering comfort and convenience for staff and visitors throughout the day.

The warehouse is equipped with two large roller shutter doors suitable for super link truck access, supported by a medium-sized yard space that is ideal for loading and offloading operations. A built-in sprinkler system enhances on-site safety and fire