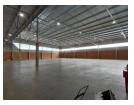

## R110,884 pm

Gross Monthly Rental R110,884 Excl. VAT Monthly Rates R19,302 Excl. VAT Monthly Levy R23,635 Excl. VAT

Neat, Spacious 1459 sqm Warehouse in Olivewood Hub

This spacious 1,459-square-metre industrial property is immediately available and well-suited for businesses seeking a secure, functional, and professional space. It features a neat reception area that also serves as an open-plan office, complemented by five additional private offices to accommodate various administrative and managerial needs. The property includes a kitchen and four toilets, offering comfort and convenience for staff and visitors throughout the day.

The warehouse is equipped with two large roller shutter doors suitable for super link truck access, supported by a medium-sized yard space that is ideal for loading and offloading operations. A built-in sprinkler system enhances on-site safety and fire