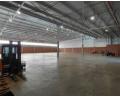

## R110,884 pm

Gross Monthly Rental R110,884 Excl. VAT Monthly Rates R19,302 Excl. VAT Monthly Levy R23,635 Excl. VAT

Neat, Spacious 1459 sqm Warehouse in Olivewood Hub

This spacious 1,459-square-metre industrial property is immediately available and well-suited for businesses seeking a secure, functional, and professional space. It features a neat reception area that also serves as an open-plan office, complemented by five additional private offices to accommodate various administrative and managerial needs. The property includes a kitchen and four toilets, offering comfort and convenience for staff and visitors throughout the day.

The warehouse is equipped with two large roller shutter doors suitable for super link truck access, supported by a medium-sized yard space that is ideal for loading and offloading operations. A built-in sprinkler system enhances on-site safety and fire