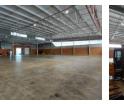

## R110,884 pm

Gross Monthly Rental R110,884 Excl. VAT Monthly Rates R19,302 Excl. VAT Monthly Levy R23,635 Excl. VAT

Neat, Spacious 1459 sqm Warehouse in Olivewood Hub

This spacious 1,459-square-metre industrial property is immediately available and well-suited for businesses seeking a secure, functional, and professional space. It features a neat reception area that also serves as an open-plan office, complemented by five additional private offices to accommodate various administrative and managerial needs. The property includes a kitchen and four toilets, offering comfort and convenience for staff and visitors throughout the day.

The warehouse is equipped with two large roller shutter doors suitable for super link truck access, supported by a medium-sized yard space that is ideal for loading and offloading operations. A built-in sprinkler system enhances on-site safety and fire