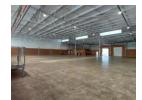

## R110,884 pm

Gross Monthly Rental R110,884 Excl. VAT Monthly Rates R19,302 Excl. VAT Monthly Levy R23,635 Excl. VAT

Neat, Spacious 1459 sqm Warehouse in Olivewood Hub

This spacious 1,459-square-metre industrial property is immediately available and well-suited for businesses seeking a secure, functional, and professional space. It features a neat reception area that also serves as an open-plan office, complemented by five additional private offices to accommodate various administrative and managerial needs. The property includes a kitchen and four toilets, offering comfort and convenience for staff and visitors throughout the day.

The warehouse is equipped with two large roller shutter doors suitable for super link truck access, supported by a medium-sized yard space that is ideal for loading and offloading operations. A built-in sprinkler system enhances on-site safety and fire