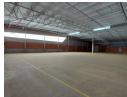

## Spacious and secure warehouse in Olivewood Hub

This 1,325-square-metre industrial property is immediately available and offers a well-maintained, functional space ideal for a range of business operations. The unit includes a neat reception area that doubles as an open-plan office, providing a welcoming and efficient environment for administrative tasks and client interaction. A fully equipped kitchen and three separate toilets add to the comfort and convenience for staff and visitors alike.

The warehouse is designed with operational efficiency in mind, featuring a high-capacity roller shutter door suitable for super link truck access, allowing for smooth logistics and deliveries. A built-in sprinkler system enhances safety and compliance, making it a