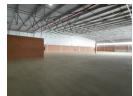

## Spacious and secure warehouse in Olivewood Hub

This 1,325-square-metre industrial property is immediately available and offers a well-maintained, functional space ideal for a range of business operations. The unit includes a neat reception area that doubles as an open-plan office, providing a welcoming and efficient environment for administrative tasks and client interaction. A fully equipped kitchen and three separate toilets add to the comfort and convenience for staff and visitors alike.

The warehouse is designed with operational efficiency in mind, featuring a high-capacity roller shutter door suitable for super link truck access, allowing for smooth logistics and deliveries. A built-in sprinkler system enhances safety and compliance, making it a