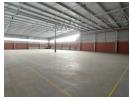

## Spacious and secure warehouse in Olivewood Hub

This 1,325-square-metre industrial property is immediately available and offers a well-maintained, functional space ideal for a range of business operations. The unit includes a neat reception area that doubles as an open-plan office, providing a welcoming and efficient environment for administrative tasks and client interaction. A fully equipped kitchen and three separate toilets add to the comfort and convenience for staff and visitors alike.

The warehouse is designed with operational efficiency in mind, featuring a high-capacity roller shutter door suitable for super link truck access, allowing for smooth logistics and deliveries. A built-in sprinkler system enhances safety and compliance, making it a