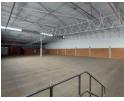

## Spacious and secure warehouse in Olivewood Hub

This 1,325-square-metre industrial property is immediately available and offers a well-maintained, functional space ideal for a range of business operations. The unit includes a neat reception area that doubles as an open-plan office, providing a welcoming and efficient environment for administrative tasks and client interaction. A fully equipped kitchen and three separate toilets add to the comfort and convenience for staff and visitors alike.

The warehouse is designed with operational efficiency in mind, featuring a high-capacity roller shutter door suitable for super link truck access, allowing for smooth logistics and deliveries. A built-in sprinkler system enhances safety and compliance, making it a