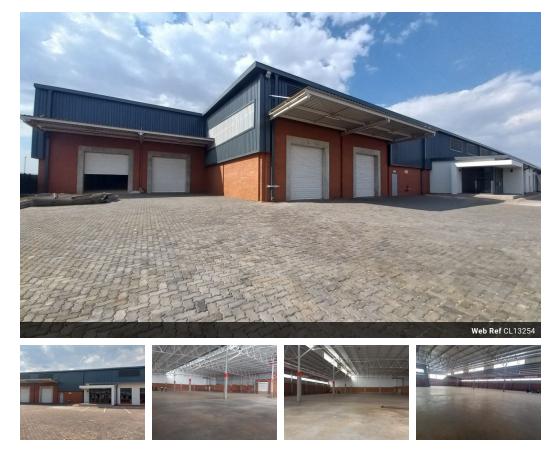

## R134,748 pm

Gross Monthly Rental R134,748 Excl. VAT Monthly Rates R23,456 Excl. VAT Monthly Levy R26,608 Excl. VAT

Versatile Warehouse with Yard & Office Space in Secure Kempton Park Park

This 1,773m<sup>2</sup> industrial warehouse in Witfontein, Kempton Park offers a practical and efficient layout, perfect for warehousing, distribution, or light manufacturing. The facility includes four 4m-high on-grade roller shutter doors for easy loading, a dedicated yard for logistics, and a 163m<sup>2</sup> office component for seamless admin and operational integration.

Situated in a secure, access-controlled park with 24-hour security and excellent truck access, this property provides both safety and convenience. With close proximity to major highways and O.R. Tambo International Airport, it's an ideal hub for businesses

## Features

Zoning Industrial

Interior Power 3 Phase Yes Power Amps 63 **Exterior** Security Open Parking Bays **Sizes** Floor Size Land Size

1,773m² 1,773m²

https://www.newpointproperty.co.za