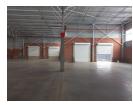

## Modern 1,773m<sup>2</sup> Warehouse with Yard in Secure Witfontein Industrial Park

This spacious 1,773m² industrial warehouse in Witfontein, Kempton Park, is built for operational efficiency. It has four 4-meter-high on-grade roller doors, a dedicated yard for streamlined logistics, and a neat 163m² office component—ideal for administrative and managerial use. The layout is designed to easily support warehousing, distribution, or light industrial activities.