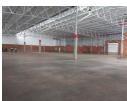

## Modern 1,773m<sup>2</sup> Warehouse with Yard in Secure Witfontein Industrial Park

This spacious 1,773m² industrial warehouse in Witfontein, Kempton Park, is built for operational efficiency. It has four 4-meter-high on-grade roller doors, a dedicated yard for streamlined logistics, and a neat 163m² office component—ideal for administrative and managerial use. The layout is designed to easily support warehousing, distribution, or light industrial activities.