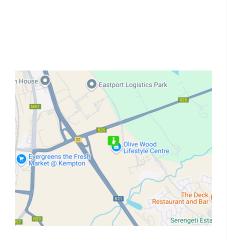

## Modern 1,773m<sup>2</sup> Warehouse with Yard in Secure Witfontein Industrial Park

This spacious 1,773m² industrial warehouse in Witfontein, Kempton Park, is built for operational efficiency. It has four 4-meter-high on-grade roller doors, a dedicated yard for streamlined logistics, and a neat 163m² office component—ideal for administrative and managerial use. The layout is designed to easily support warehousing, distribution, or light industrial activities.

Located in a secure, access-controlled park offering 24-hour security and multiple access points, the facility ensures smooth vehicle flow and peace of mind. With quick access to major highways and O.R. Tambo International Airport, your business benefits