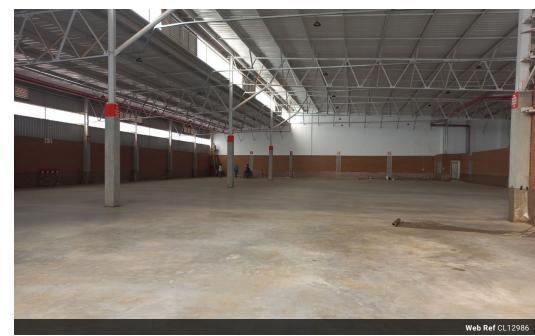

## Modern 1,773m<sup>2</sup> Warehouse with Yard in Secure Witfontein Industrial Park

This spacious 1,773m² industrial warehouse in Witfontein, Kempton Park, is built for operational efficiency. It has four 4-meter-high on-grade roller doors, a dedicated yard for streamlined logistics, and a neat 163m² office component—ideal for administrative and managerial use. The layout is designed to easily support warehousing, distribution, or light industrial activities.