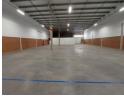

## 669m² Warehouse with Offices in Secure Park - Practical & Efficient Layout

This  $669m^2$  industrial unit offers an ideal 80/20 split between warehouse and office space, making it perfect for light industrial, storage, or distribution use. A large roller shutter door allows for easy loading, while natural lighting and a 60-amp three-phase power supply ensure smooth day-to-day operations.

The property includes 15 dedicated parking bays, three bathrooms, and is located in a secure park with 24-hour access control and CCTV surveillance. Conveniently positioned near major transport routes, this facility offers both security and accessibility.