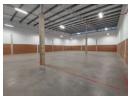

## 669m² Warehouse with Offices in Secure Park - Practical & Efficient Layout

This  $669m^2$  industrial unit offers an ideal 80/20 split between warehouse and office space, making it perfect for light industrial, storage, or distribution use. A large roller shutter door allows for easy loading, while natural lighting and a 60-amp three-phase power supply ensure smooth day-to-day operations.

The property includes 15 dedicated parking bays, three bathrooms, and is located in a secure park with 24-hour access control and CCTV surveillance. Conveniently positioned near major transport routes, this facility offers both security and accessibility.