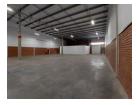

## 669m² Warehouse with Offices in Secure Park - Practical & Efficient Layout

This  $669m^2$  industrial unit offers an ideal 80/20 split between warehouse and office space, making it perfect for light industrial, storage, or distribution use. A large roller shutter door allows for easy loading, while natural lighting and a 60-amp three-phase power supply ensure smooth day-to-day operations.

The property includes 15 dedicated parking bays, three bathrooms, and is located in a secure park with 24-hour access control and CCTV surveillance. Conveniently positioned near major transport routes, this facility offers both security and accessibility.