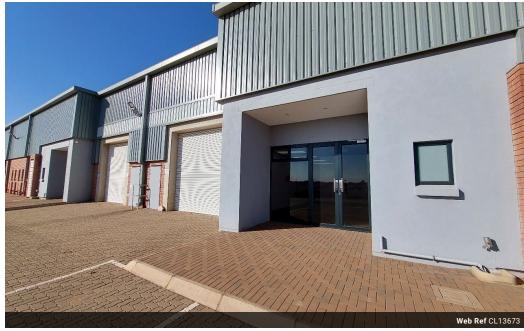

## 669m² Warehouse with Offices in Secure Park - Practical & Efficient Layout

This  $669m^2$  industrial unit offers an ideal 80/20 split between warehouse and office space, making it perfect for light industrial, storage, or distribution use. A large roller shutter door allows for easy loading, while natural lighting and a 60-amp three-phase power supply ensure smooth day-to-day operations.

The property includes 15 dedicated parking bays, three bathrooms, and is located in a secure park with 24-hour access control and CCTV surveillance. Conveniently positioned near major transport routes, this facility offers both security and accessibility.

## **Features**

Zoning Industrial

Interior Floor Loading Cap.

Power 3 Phase Power Amps

1 Tn/m<sup>2</sup> Yes 60

Exterior Security

Yes Open Parking Bays

Sizes Floor Size Land Size