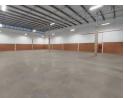

## 669m² Warehouse with Offices in Secure Park - Practical & Efficient Layout

This  $669m^2$  industrial unit offers an ideal 80/20 split between warehouse and office space, making it perfect for light industrial, storage, or distribution use. A large roller shutter door allows for easy loading, while natural lighting and a 60-amp three-phase power supply ensure smooth day-to-day operations.

The property includes 15 dedicated parking bays, three bathrooms, and is located in a secure park with 24-hour access control and CCTV surveillance. Conveniently positioned near major transport routes, this facility offers both security and accessibility.