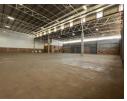

## 2,276m<sup>2</sup> Warehouse with Offices in Secure Park - Prime R21 Access

Grow your business with this 2,276m² warehouse, perfectly positioned in a secure industrial park with direct access to the R21 highway. The property features 150m² of modern office space, including a professional reception, open-plan workstations, stylish bathrooms, and a fully equipped kitchen for staff convenience.

The warehouse offers three large roller shutter doors, excellent truck access, and 24/7 security, making it ideal for logistics, storage, or light manufacturing. Additional monthly costs include Rates & Taxes at R6.10/m² and Ops Costs at R16.20/m². Contact