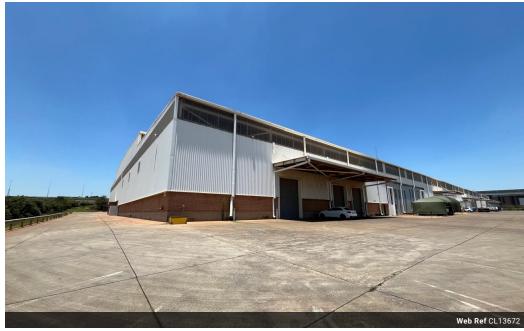

## 2,276m<sup>2</sup> Warehouse with Offices in Secure Park - Prime R21 Access

Grow your business with this 2,276m² warehouse, perfectly positioned in a secure industrial park with direct access to the R21 highway. The property features 150m² of modern office space, including a professional reception, open-plan workstations, stylish bathrooms, and a fully equipped kitchen for staff convenience.

The warehouse offers three large roller shutter doors, excellent truck access, and 24/7 security, making it ideal for logistics, storage, or light manufacturing. Additional monthly costs include Rates & Taxes at R6.10/m² and Ops Costs at R16.20/m². Contact