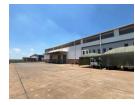

## 2,276m<sup>2</sup> Warehouse with Offices in Secure Park - Prime R21 Access

Grow your business with this 2,276m² warehouse, perfectly positioned in a secure industrial park with direct access to the R21 highway. The property features 150m² of modern office space, including a professional reception, open-plan workstations, stylish bathrooms, and a fully equipped kitchen for staff convenience.

The warehouse offers three large roller shutter doors, excellent truck access, and 24/7 security, making it ideal for logistics, storage, or light manufacturing. Additional monthly costs include Rates & Taxes at R6.10/m² and Ops Costs at R16.20/m². Contact