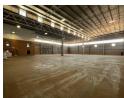

## 2,276m<sup>2</sup> Warehouse with Offices in Secure Park - Prime R21 Access

Grow your business with this 2,276m² warehouse, perfectly positioned in a secure industrial park with direct access to the R21 highway. The property features 150m² of modern office space, including a professional reception, open-plan workstations, stylish bathrooms, and a fully equipped kitchen for staff convenience.

The warehouse offers three large roller shutter doors, excellent truck access, and 24/7 security, making it ideal for logistics, storage, or light manufacturing. Additional monthly costs include Rates & Taxes at R6.10/m² and Ops Costs at R16.20/m². Contact