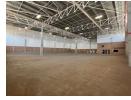

## 2,276m<sup>2</sup> Warehouse with Offices in Secure Park - Prime R21 Access

Grow your business with this 2,276m² warehouse, perfectly positioned in a secure industrial park with direct access to the R21 highway. The property features 150m² of modern office space, including a professional reception, open-plan workstations, stylish bathrooms, and a fully equipped kitchen for staff convenience.

The warehouse offers three large roller shutter doors, excellent truck access, and 24/7 security, making it ideal for logistics, storage, or light manufacturing. Additional monthly costs include Rates & Taxes at R6.10/m² and Ops Costs at R16.20/m². Contact