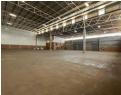

## Prime 2,276m<sup>2</sup> Warehouse with Office Space Just Off the R21

Position your business for growth in this 2,276m² warehouse, ideally located in a secure industrial park with excellent access to the R21 highway. The property includes 150m² of stylish office space featuring a professional reception, open-plan work areas, modern bathrooms, and a fully equipped kitchen—perfect for maintaining a productive and comfortable work environment.

The warehouse is designed for operational efficiency, offering three large roller shutter doors for seamless loading and vehicle movement. With great truck access, 24/7 security, and a layout suited to logistics, storage, or light manufacturing, this property ticks all the boxes for functionality and location. Additional costs apply: Rates & Taxes at R6.10/m² and Ops Costs at R16.20/m².