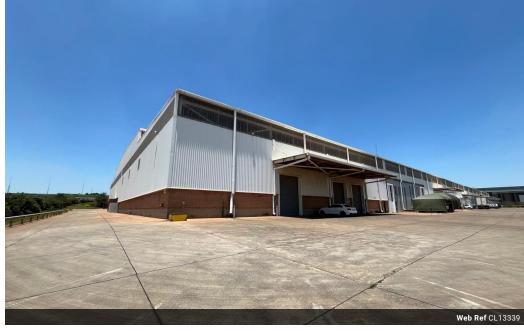

## Prime 2,276m<sup>2</sup> Warehouse with Office Space Just Off the R21

Position your business for growth in this 2,276m² warehouse, ideally located in a secure industrial park with excellent access to the R21 highway. The property includes 150m² of stylish office space featuring a professional reception, open-plan work areas, modern bathrooms, and a fully equipped kitchen—perfect for maintaining a productive and comfortable work environment.

The warehouse is designed for operational efficiency, offering three large roller shutter doors for seamless loading and vehicle movement. With great truck access, 24/7 security, and a layout suited to logistics, storage, or light manufacturing, this property ticks all the boxes for functionality and location. Additional costs apply: Rates & Taxes at R6.10/m² and Ops Costs at R16.20/m².