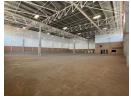

## Prime 2,276m<sup>2</sup> Warehouse with Office Space Just Off the R21

Position your business for growth in this 2,276m² warehouse, ideally located in a secure industrial park with excellent access to the R21 highway. The property includes 150m² of stylish office space featuring a professional reception, open-plan work areas, modern bathrooms, and a fully equipped kitchen—perfect for maintaining a productive and comfortable work environment.

The warehouse is designed for operational efficiency, offering three large roller shutter doors for seamless loading and vehicle movement. With great truck access, 24/7 security, and a layout suited to logistics, storage, or light manufacturing, this property ticks all the boxes for functionality and location. Additional costs apply: Rates & Taxes at R6.10/m² and Ops Costs at R16.20/m².