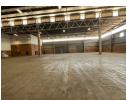

## Prime 2,276m<sup>2</sup> Warehouse with Office Space Just Off the R21

Position your business for growth in this 2,276m² warehouse, ideally located in a secure industrial park with excellent access to the R21 highway. The property includes 150m² of stylish office space featuring a professional reception, open-plan work areas, modern bathrooms, and a fully equipped kitchen—perfect for maintaining a productive and comfortable work environment.

The warehouse is designed for operational efficiency, offering three large roller shutter doors for seamless loading and vehicle movement. With great truck access, 24/7 security, and a layout suited to logistics, storage, or light manufacturing, this property ticks all the boxes for functionality and location. Additional costs apply: Rates & Taxes at R6.10/m² and Ops Costs at R16.20/m².