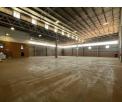

## Prime 2,276m<sup>2</sup> Warehouse with Office Space Just Off the R21

Position your business for growth in this 2,276m² warehouse, ideally located in a secure industrial park with excellent access to the R21 highway. The property includes 150m² of stylish office space featuring a professional reception, open-plan work areas, modern bathrooms, and a fully equipped kitchen—perfect for maintaining a productive and comfortable work environment.

The warehouse is designed for operational efficiency, offering three large roller shutter doors for seamless loading and vehicle movement. With great truck access, 24/7 security, and a layout suited to logistics, storage, or light manufacturing, this property ticks all the boxes for functionality and location. Additional costs apply: Rates & Taxes at R6.10/m² and Ops Costs at R16.20/m².