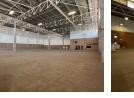

The warehouse portion is built for functionality and ease of operations, featuring three large roller shutter doors that allow for smooth vehicle flow and loading processes. The layout accommodates logistics, storage, or light industrial activities with ease.

## Interior

Floor Loading Cap. Power 3 Phase Power Amps Exterior Security

1 Tn/m<sup>2</sup>

Yes

113

Yes

Sizes Floor Size Land Size

2,276m<sup>2</sup> 30,000m<sup>2</sup>