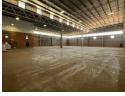

The warehouse portion is built for functionality and ease of operations, featuring three large roller shutter doors that allow for smooth vehicle flow and loading processes. The layout accommodates logistics, storage, or light industrial activities with ease.

## Interior

Floor Loading Cap. Power 3 Phase Power Amps Exterior Security

1 Tn/m<sup>2</sup>

Yes

113

Yes

Sizes Floor Size Land Size

2,276m<sup>2</sup> 30,000m<sup>2</sup>