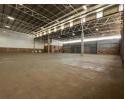

## 2276sqm warehouse with offices and access for trucks

Set your business up for success with this spacious 2,276m<sup>2</sup> warehouse, ideally situated just off the R21 highway in a secure and professionally managed industrial park. The property features 150m<sup>2</sup> of modern office space, including a welcoming reception area, open-plan workspaces, stylish bathrooms, and a fully equipped kitchen—creating a comfortable and efficient working environment for your team. The office component is designed to reflect professionalism while supporting productivity.

The warehouse portion is built for functionality and ease of operations, featuring three large roller shutter doors that allow for smooth vehicle flow and loading processes. The layout accommodates logistics, storage, or light industrial activities with ease.