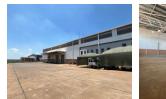

The warehouse portion is built for functionality and ease of operations, featuring three large roller shutter doors that allow for smooth vehicle flow and loading processes. The layout accommodates logistics, storage, or light industrial activities with ease.