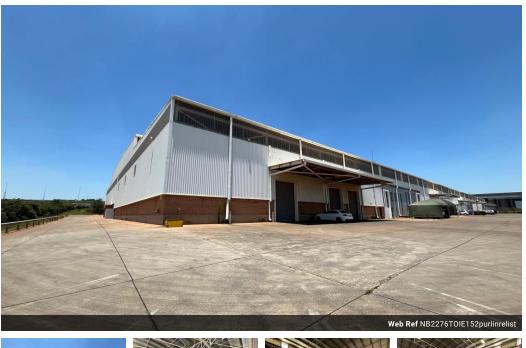

## 2276sqm warehouse with offices and access for trucks

Set your business up for success with this spacious 2,276m<sup>2</sup> warehouse, ideally situated just off the R21 highway in a secure and professionally managed industrial park. The property features 150m<sup>2</sup> of modern office space, including a welcoming reception area, open-plan workspaces, stylish bathrooms, and a fully equipped kitchen—creating a comfortable and efficient working environment for your team. The office component is designed to reflect professionalism while supporting productivity.

The warehouse portion is built for functionality and ease of operations, featuring three large roller shutter doors that allow for smooth vehicle flow and loading processes. The layout accommodates logistics, storage, or light industrial activities with ease.