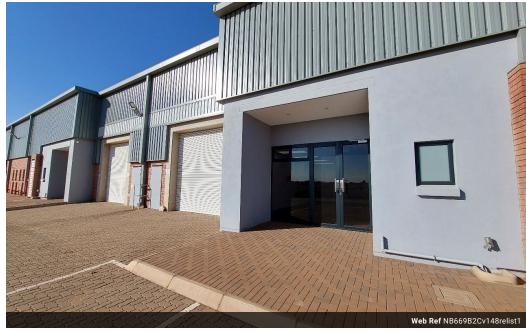

## 669m2 warehouse available to let with offices

This versatile 669m² facility offers an optimal blend of warehouse and office space, with an efficient 80/20 split designed to support smooth operations. The warehouse is accessed via a large roller shutter door, allowing for easy movement of goods and equipment, while natural lighting enhances the workspace environment. With a reliable 60-amp, three-phase power supply, the space is well-suited for various industrial activities, including light manufacturing, storage, or distribution.

The property features 15 dedicated parking bays, providing ample space for staff and visitors, as well as three conveniently located bathrooms to support daily operations. Security is a top priority, with 24-hour access control and surveillance offering peace of