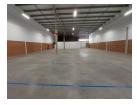

## 669m2 warehouse available to let with offices

This versatile 669m² facility offers an optimal blend of warehouse and office space, with an efficient 80/20 split designed to support smooth operations. The warehouse is accessed via a large roller shutter door, allowing for easy movement of goods and equipment, while natural lighting enhances the workspace environment. With a reliable 60-amp, three-phase power supply, the space is well-suited for various industrial activities, including light manufacturing, storage, or distribution.