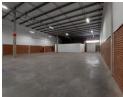

## 669m2 warehouse available to let with offices

This versatile 669m² facility offers an optimal blend of warehouse and office space, with an efficient 80/20 split designed to support smooth operations. The warehouse is accessed via a large roller shutter door, allowing for easy movement of goods and equipment, while natural lighting enhances the workspace environment. With a reliable 60-amp, three-phase power supply, the space is well-suited for various industrial activities, including light manufacturing, storage, or distribution.