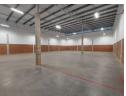

## 669m2 warehouse available to let with offices

This versatile 669m² facility offers an optimal blend of warehouse and office space, with an efficient 80/20 split designed to support smooth operations. The warehouse is accessed via a large roller shutter door, allowing for easy movement of goods and equipment, while natural lighting enhances the workspace environment. With a reliable 60-amp, three-phase power supply, the space is well-suited for various industrial activities, including light manufacturing, storage, or distribution.