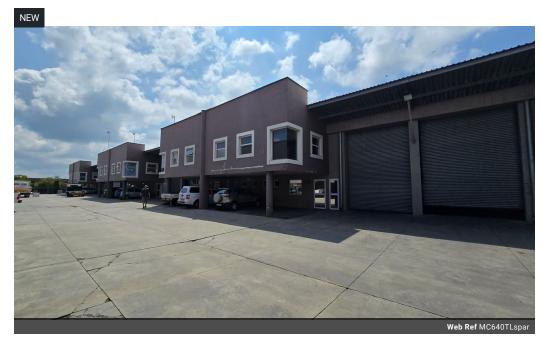

## Secure 640m<sup>2</sup> Warehouse in Prime Spartan Location with Easy Highway & Airport Access

Available to let in the sought-after industrial node of Spartan, this well-maintained 640m² warehouse offers an efficient and secure space ideal for light manufacturing, storage, or distribution. The unit features excellent height to the eaves, great natural lighting, and a large roller shutter door for seamless loading and offloading. With 60 amps of three-phase power, it caters to a range of operational needs within a clean, professional park setting.

The office component includes a welcoming reception area and open-plan offices, complemented by male and female ablutions and a kitchenette for staff comfort. The park offers ample parking, while its prime location ensures outstanding connectivity to the