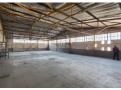

# 285m<sup>2</sup> Secure Warehouse to let in Spartan

1 Tn/m<sup>2</sup>

Yes

60

This 285m<sup>2</sup> warehouse, located in a secure business park in the sought-after Spartan industrial node, is now available for lease. With excellent height to the eaves, abundant natural light, and a front roller shutter door for easy access, the space is designed for efficient operations. A robust three-phase power supply supports a variety of industrial uses, making it a versatile solution for your business needs.

#### Interior

Floor Loading Cap. Power 3 Phase Power Amps **Exterior** Security Open Parking Bays **Sizes** Floor Size Land Size Building Height

285m² 285m² 6m

https://www.newpointproperty.co.za