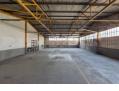

# 285m<sup>2</sup> Secure Warehouse to let in Spartan

1 Tn/m<sup>2</sup>

Yes

60

This 285m<sup>2</sup> warehouse, located in a secure business park in the sought-after Spartan industrial node, is now available for lease. With excellent height to the eaves, abundant natural light, and a front roller shutter door for easy access, the space is designed for efficient operations. A robust three-phase power supply supports a variety of industrial uses, making it a versatile solution for your business needs.

#### Interior

Floor Loading Cap. Power 3 Phase Power Amps **Exterior** Security Open Parking Bays **Sizes** Floor Size Land Size Building Height

285m² 285m² 6m

https://www.newpointproperty.co.za