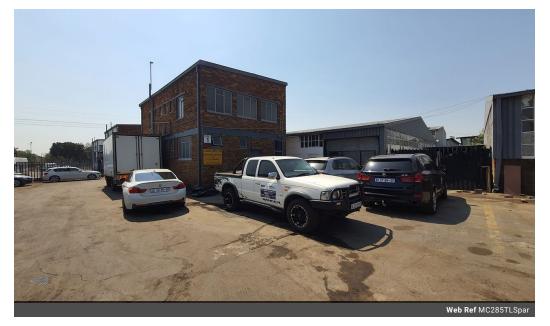

# 285m<sup>2</sup> Secure Warehouse to let in Spartan

1 Tn/m<sup>2</sup>

Yes

60

This 285m<sup>2</sup> warehouse, located in a secure business park in the sought-after Spartan industrial node, is now available for lease. With excellent height to the eaves, abundant natural light, and a front roller shutter door for easy access, the space is designed for efficient operations. A robust three-phase power supply supports a variety of industrial uses, making it a versatile solution for your business needs.

Yes

2

The property includes functional office space across two floors, featuring individual offices, a kitchen, and separate male and female ablutions. Ample on-site parking enhances convenience for staff and visitors. Strategically positioned near O.R. Tambo