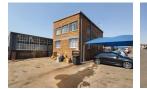

# 285m<sup>2</sup> Secure Warehouse to let in Spartan

1 Tn/m<sup>2</sup>

Yes

60

This 285m<sup>2</sup> warehouse, located in a secure business park in the sought-after Spartan industrial node, is now available for lease. With excellent height to the eaves, abundant natural light, and a front roller shutter door for easy access, the space is designed for efficient operations. A robust three-phase power supply supports a variety of industrial uses, making it a versatile solution for your business needs.

Yes

2

The property includes functional office space across two floors, featuring individual offices, a kitchen, and separate male and female ablutions. Ample on-site parking enhances convenience for staff and visitors. Strategically positioned near O.R. Tambo