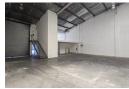

## 460m² Industrial Unit To Let in Spartan - Ideal for Logistics & Light Manufacturing

Located in the bustling industrial node of Spartan, this well-maintained 460m² warehouse offers a practical and secure solution for businesses seeking efficiency and accessibility. The unit boasts excellent height to the eaves, abundant natural light, and a large roller shutter door for easy access. With 60 amps of three-phase power, it's well-suited for various light industrial or storage operations.

The office component includes a professional reception area and open-plan workspace, supported by male and female ablutions and a kitchenette. The property is set in a secure park with ample parking and excellent proximity to O.R. Tambo International Airport and major highways, including the N3, R21, and R24—making it a strategic location for businesses focused on logistics,