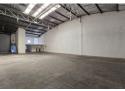

## 460m² Industrial Unit To Let in Spartan - Ideal for Logistics & Light Manufacturing

Located in the bustling industrial node of Spartan, this well-maintained 460m² warehouse offers a practical and secure solution for businesses seeking efficiency and accessibility. The unit boasts excellent height to the eaves, abundant natural light, and a large roller shutter door for easy access. With 60 amps of three-phase power, it's well-suited for various light industrial or storage operations.

## **Features**

Zoning Industrial

| Interior           |                     | Exterior             |     | Sizes                  |       |
|--------------------|---------------------|----------------------|-----|------------------------|-------|
| Floor Loading Cap. | 1 Tn/m <sup>2</sup> | Security             | Yes | Floor Size             | 460m² |
| Power 3 Phase      | Yes                 | Covered Parking Bays | 2   | Land Size              | 460m² |
| Power Amps         | 60                  | Open Parking Bays    | 2   | <b>Building Height</b> | 8m    |