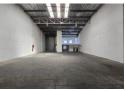

## 460m² Industrial Unit To Let in Spartan - Ideal for Logistics & Light Manufacturing

Located in the bustling industrial node of Spartan, this well-maintained 460m² warehouse offers a practical and secure solution for businesses seeking efficiency and accessibility. The unit boasts excellent height to the eaves, abundant natural light, and a large roller shutter door for easy access. With 60 amps of three-phase power, it's well-suited for various light industrial or storage operations.

## **Features**

Zoning Industrial

| Interior           |                     | Exterior             |     | Sizes                  |       |
|--------------------|---------------------|----------------------|-----|------------------------|-------|
| Floor Loading Cap. | 1 Tn/m <sup>2</sup> | Security             | Yes | Floor Size             | 460m² |
| Power 3 Phase      | Yes                 | Covered Parking Bays | 2   | Land Size              | 460m² |
| Power Amps         | 60                  | Open Parking Bays    | 2   | <b>Building Height</b> | 8m    |