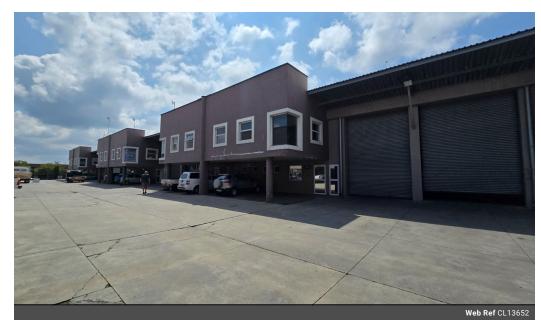

## 460m² Industrial Unit To Let in Spartan - Ideal for Logistics & Light Manufacturing

Located in the bustling industrial node of Spartan, this well-maintained 460m² warehouse offers a practical and secure solution for businesses seeking efficiency and accessibility. The unit boasts excellent height to the eaves, abundant natural light, and a large roller shutter door for easy access. With 60 amps of three-phase power, it's well-suited for various light industrial or storage operations.

The office component includes a professional reception area and open-plan workspace, supported by male and female ablutions and a kitchenette. The property is set in a secure park with ample parking and excellent proximity to O.R. Tambo International Airport and major highways, including the N3, R21, and R24—making it a strategic location for businesses focused on logistics,

## **Features**

Zoning Industrial

| Interior           |                     | Exterior             |     | Sizes                  |       |
|--------------------|---------------------|----------------------|-----|------------------------|-------|
| Floor Loading Cap. | 1 Tn/m <sup>2</sup> | Security             | Yes | Floor Size             | 460m² |
| Power 3 Phase      | Yes                 | Covered Parking Bays | 2   | Land Size              | 460m² |
| Power Amps         | 60                  | Open Parking Bays    | 2   | <b>Building Height</b> | 8m    |