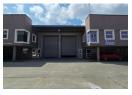

## 460m² Industrial Unit To Let in Spartan - Ideal for Logistics & Light Manufacturing

Located in the bustling industrial node of Spartan, this well-maintained 460m² warehouse offers a practical and secure solution for businesses seeking efficiency and accessibility. The unit boasts excellent height to the eaves, abundant natural light, and a large roller shutter door for easy access. With 60 amps of three-phase power, it's well-suited for various light industrial or storage operations.

## **Features**

Zoning Industrial

| Interior           |                     | Exterior             |     | Sizes                  |       |
|--------------------|---------------------|----------------------|-----|------------------------|-------|
| Floor Loading Cap. | 1 Tn/m <sup>2</sup> | Security             | Yes | Floor Size             | 460m² |
| Power 3 Phase      | Yes                 | Covered Parking Bays | 2   | Land Size              | 460m² |
| Power Amps         | 60                  | Open Parking Bays    | 2   | <b>Building Height</b> | 8m    |