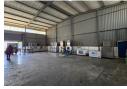

## Prime 500m² Warehouse To Let in Aeroport, Spartan – Ideal for Light Manufacturing or Storage

Position your business in one of Spartan's most in-demand industrial nodes with this well-maintained 500m² warehouse. Offering excellent height to the eaves, great natural lighting, and a large front-facing roller shutter door, the unit is perfect for light manufacturing, storage, or distribution. A reliable three-phase power supply supports a variety of operational needs in a secure, professionally managed industrial park.

## **Features**

Zoning Industrial

Interior

Floor Loading Cap. Power 3 Phase Power Amps Exterior

1 Tn/m²

Yes

60

Open Parking Bays