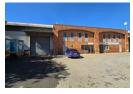

## Prime 500m² Warehouse To Let in Aeroport, Spartan – Ideal for Light Manufacturing or Storage

Position your business in one of Spartan's most in-demand industrial nodes with this well-maintained 500m² warehouse. Offering excellent height to the eaves, great natural lighting, and a large front-facing roller shutter door, the unit is perfect for light manufacturing, storage, or distribution. A reliable three-phase power supply supports a variety of operational needs in a secure, professionally managed industrial park.

The office component includes a welcoming reception, open-plan workspace, kitchenette, and male/female ablutions, ensuring staff comfort and functionality. With ample parking and easy access to the R21, R24, and N3 highways—as well as proximity to OR