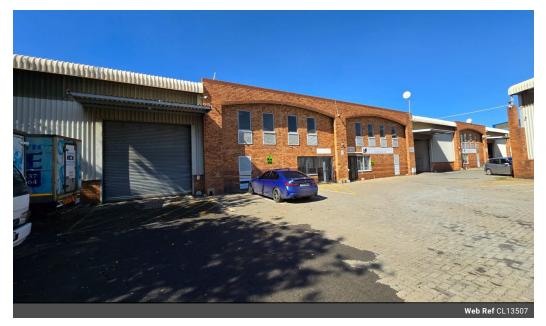

## Prime 500m² Warehouse To Let in Aeroport, Spartan – Ideal for Light Manufacturing or Storage

Position your business in one of Spartan's most in-demand industrial nodes with this well-maintained 500m² warehouse. Offering excellent height to the eaves, great natural lighting, and a large front-facing roller shutter door, the unit is perfect for light manufacturing, storage, or distribution. A reliable three-phase power supply supports a variety of operational needs in a secure, professionally managed industrial park.

The office component includes a welcoming reception, open-plan workspace, kitchenette, and male/female ablutions, ensuring staff comfort and functionality. With ample parking and easy access to the R21, R24, and N3 highways—as well as proximity to OR