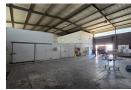

## Prime 500m² Warehouse To Let in Aeroport, Spartan – Ideal for Light Manufacturing or Storage

Position your business in one of Spartan's most in-demand industrial nodes with this well-maintained 500m² warehouse. Offering excellent height to the eaves, great natural lighting, and a large front-facing roller shutter door, the unit is perfect for light manufacturing, storage, or distribution. A reliable three-phase power supply supports a variety of operational needs in a secure, professionally managed industrial park.

The office component includes a welcoming reception, open-plan workspace, kitchenette, and male/female ablutions, ensuring staff comfort and functionality. With ample parking and easy access to the R21, R24, and N3 highways—as well as proximity to OR

## **Features**

Zoning Industrial

Interior

Floor Loading Cap. Power 3 Phase Power Amps Exterior

1 Tn/m²

Yes

60

Open Parking Bays

Sizes Floor Size

Land Size Building Height 500m² 500m² 7m