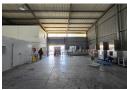

## Prime 500m² Warehouse To Let in Aeroport, Spartan – Ideal for Light Manufacturing or Storage

Position your business in one of Spartan's most in-demand industrial nodes with this well-maintained 500m² warehouse. Offering excellent height to the eaves, great natural lighting, and a large front-facing roller shutter door, the unit is perfect for light manufacturing, storage, or distribution. A reliable three-phase power supply supports a variety of operational needs in a secure, professionally managed industrial park.

## **Features**

Zoning Industrial

Interior

Floor Loading Cap. Power 3 Phase Power Amps Exterior

1 Tn/m²

Yes

60

Open Parking Bays