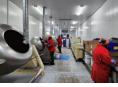

## 🚖 14 🛛 🖨 10

4,254m<sup>2</sup> Food-Grade Industrial Facility with ISO Panel Production in Prime Spartan Location

This top-tier 4,254m<sup>2</sup> freestanding warehouse in Spartan is specifically designed for food-grade and high-spec industrial operations. The property includes 1,500m<sup>2</sup> of ISO panel production rooms, excellent height to the eaves, and an abundance of natural light. With three roller shutter doors—two front-facing with loading bays and one at the rear—plus 300 amps of three-phase power, a 300kVA backup generator, and solar energy, it offers exceptional logistical efficiency and reliable power infrastructure.