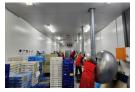

## 🚖 14 🛛 🖨 10

4,254m<sup>2</sup> Food-Grade Industrial Facility with ISO Panel Production in Prime Spartan Location

This top-tier 4,254m<sup>2</sup> freestanding warehouse in Spartan is specifically designed for food-grade and high-spec industrial operations. The property includes 1,500m<sup>2</sup> of ISO panel production rooms, excellent height to the eaves, and an abundance of natural light. With three roller shutter doors—two front-facing with loading bays and one at the rear—plus 300 amps of three-phase power, a 300kVA backup generator, and solar energy, it offers exceptional logistical efficiency and reliable power infrastructure.

The triple-volume office component is equally impressive, featuring a welcoming reception area, private and open-plan offices, boardrooms, fully equipped kitchens, and male and female ablutions with showers. Generous on-site parking adds to the