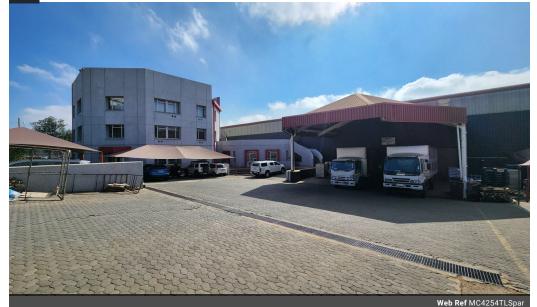

## 🚖 14 🛛 🖨 10

4,254m<sup>2</sup> Food-Grade Industrial Facility with ISO Panel Production in Prime Spartan Location

This top-tier 4,254m<sup>2</sup> freestanding warehouse in Spartan is specifically designed for food-grade and high-spec industrial operations. The property includes 1,500m<sup>2</sup> of ISO panel production rooms, excellent height to the eaves, and an abundance of natural light. With three roller shutter doors—two front-facing with loading bays and one at the rear—plus 300 amps of three-phase power, a 300kVA backup generator, and solar energy, it offers exceptional logistical efficiency and reliable power infrastructure.

The triple-volume office component is equally impressive, featuring a welcoming reception area, private and open-plan offices, boardrooms, fully equipped kitchens, and male and female ablutions with showers. Generous on-site parking adds to the