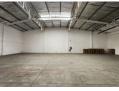

### Secure 640m<sup>2</sup> Warehouse in Prime Spartan Location with Easy Highway & Airport Access

Available to let in the sought-after industrial node of Spartan, this well-maintained 640m<sup>2</sup> warehouse offers an efficient and secure space ideal for light manufacturing, storage, or distribution. The unit features excellent height to the eaves, great natural lighting, and a large roller shutter door for seamless loading and offloading. With 60 amps of three-phase power, it caters to a range of operational needs within a clean, professional park setting.

## Exterior

Security Covered Parking Bays Open Parking Bays Sizes Floor Size Land Size Building Height

640m² 640m² 8m