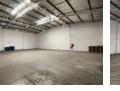

### Secure 640m<sup>2</sup> Warehouse in Prime Spartan Location with Easy Highway & Airport Access

Available to let in the sought-after industrial node of Spartan, this well-maintained 640m<sup>2</sup> warehouse offers an efficient and secure space ideal for light manufacturing, storage, or distribution. The unit features excellent height to the eaves, great natural lighting, and a large roller shutter door for seamless loading and offloading. With 60 amps of three-phase power, it caters to a range of operational needs within a clean, professional park setting.

## Exterior

Security Covered Parking Bays Open Parking Bays Sizes Floor Size Land Size Building Height

640m² 640m² 8m