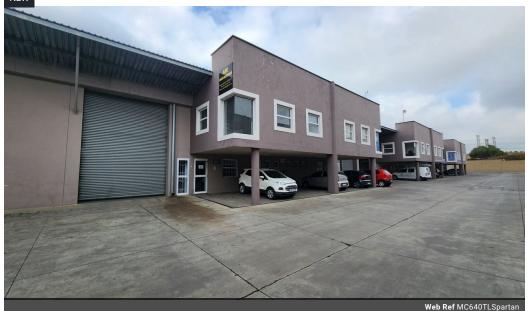

### 640m<sup>2</sup> Warehouse To Let in Spartan

### Secure 640m<sup>2</sup> Warehouse in Prime Spartan Location with Easy Highway & Airport Access

Available to let in the sought-after industrial node of Spartan, this well-maintained 640m<sup>2</sup> warehouse offers an efficient and secure space ideal for light manufacturing, storage, or distribution. The unit features excellent height to the eaves, great natural lighting, and a large roller shutter door for seamless loading and offloading. With 60 amps of three-phase power, it caters to a range of operational needs within a clean, professional park setting.

## Exterior

Security Covered Parking Bays Open Parking Bays Sizes Floor Size Land Size Building Height

640m² 640m² 8m