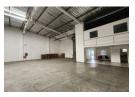

### Secure 640m<sup>2</sup> Warehouse in Prime Spartan Location with Easy Highway & Airport Access

Available to let in the sought-after industrial node of Spartan, this well-maintained 640m<sup>2</sup> warehouse offers an efficient and secure space ideal for light manufacturing, storage, or distribution. The unit features excellent height to the eaves, great natural lighting, and a large roller shutter door for seamless loading and offloading. With 60 amps of three-phase power, it caters to a range of operational needs within a clean, professional park setting.

The office component includes a welcoming reception area and open-plan offices, complemented by male and female ablutions and a kitchenette for staff comfort. The park offers ample parking, while its prime location ensures outstanding connectivity to the