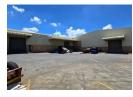

## Neat 2770sqm freestanding Industrial warehouse to let in Spartan, Kempton Park

This A grade 2770 sqm freestanding industrial warehouse is available to let and is situated within the sought-after industrial node of Aeroport, Spartan. The warehouse has an excellent height to the eaves with great natural light throughout the work area. There are three large roller shutters on the side of the building, two on grade and one loading bay, for receiving and dispatch. Inside the warehouse there are additional storage rooms as well as an enclosed mezzanine level for extra storage and male and female ablutions. The property has three phase power of 160 amps available as well as a sprinkler system inside the warehouse a 14 000liter diesel tank with pump in the yard area.