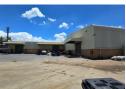

## Neat 2770sqm freestanding Industrial warehouse to let in Spartan, Kempton Park

This A grade 2770 sqm freestanding industrial warehouse is available to let and is situated within the sought-after industrial node of Aeroport, Spartan. The warehouse has an excellent height to the eaves with great natural light throughout the work area. There are three large roller shutters on the side of the building, two on grade and one loading bay, for receiving and dispatch. Inside the warehouse there are additional storage rooms as well as an enclosed mezzanine level for extra storage and male and female ablutions. The property has three phase power of 160 amps available as well as a sprinkler system inside the warehouse a 14 000liter diesel tank with pump in the yard area.