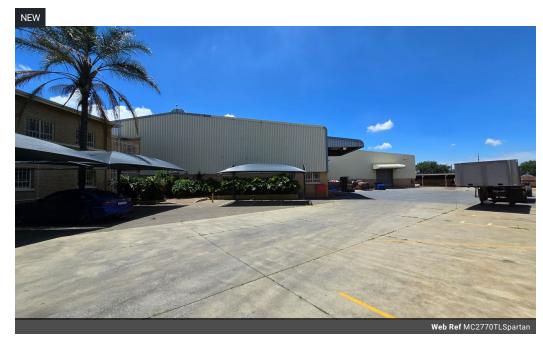

## Neat 2770sqm freestanding Industrial warehouse to let in Spartan, Kempton Park

This A grade 2770 sqm freestanding industrial warehouse is available to let and is situated within the sought-after industrial node of Aeroport, Spartan. The warehouse has an excellent height to the eaves with great natural light throughout the work area. There are three large roller shutters on the side of the building, two on grade and one loading bay, for receiving and dispatch. Inside the warehouse there are additional storage rooms as well as an enclosed mezzanine level for extra storage and male and female ablutions. The property has three phase power of 160 amps available as well as a sprinkler system inside the warehouse a 14 000liter diesel tank with pump in the yard area.