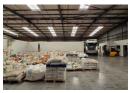

## Neat 2770sqm freestanding Industrial warehouse to let in Spartan, Kempton Park

This A grade 2770 sqm freestanding industrial warehouse is available to let and is situated within the sought-after industrial node of Aeroport, Spartan. The warehouse has an excellent height to the eaves with great natural light throughout the work area. There are three large roller shutters on the side of the building, two on grade and one loading bay, for receiving and dispatch. Inside the warehouse there are additional storage rooms as well as an enclosed mezzanine level for extra storage and male and female ablutions. The property has three phase power of 160 amps available as well as a sprinkler system inside the warehouse a 14 000liter diesel tank with pump in the yard area.