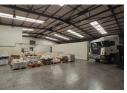

## Neat 2770sqm freestanding Industrial warehouse to let in Spartan, Kempton Park

This A grade 2770 sqm freestanding industrial warehouse is available to let and is situated within the sought-after industrial node of Aeroport, Spartan. The warehouse has an excellent height to the eaves with great natural light throughout the work area. There are three large roller shutters on the side of the building, two on grade and one loading bay, for receiving and dispatch. Inside the warehouse there are additional storage rooms as well as an enclosed mezzanine level for extra storage and male and female ablutions. The property has three phase power of 160 amps available as well as a sprinkler system inside the warehouse a 14 000liter diesel tank with pump in the yard area.