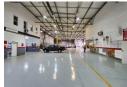

# High-Spec 2,935m<sup>2</sup> Warehouse in Spartan – Power, Position & Professional Space

Upgrade your business with this premium industrial facility in the heart of Spartan, Kempton Park. Offering excellent height, epoxycoated floors, and ample natural light, the warehouse is built for streamlined operations. A large roller shutter door, 630kVA three-phase power, and a 100kVA backup generator ensure efficiency and continuity, while on-site ablutions and a staff canteen add convenience for your team.

## **Features**

Zoning Industrial

| Interior           |                     | Exterior             |     | Sizes           |                     |
|--------------------|---------------------|----------------------|-----|-----------------|---------------------|
| Floor Loading Cap. | 1 Tn/m <sup>2</sup> | Security             | Yes | Floor Size      | 2,935m <sup>2</sup> |
| Air Conditioning   | Yes                 | Covered Parking Bays | 20  | Land Size       | 2,935m <sup>2</sup> |
| Power 3 Phase      | Yes                 | Open Parking Bays    | 10  | Building Height | 10m                 |
| Power Amps         | 630                 |                      |     |                 |                     |