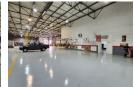

# High-Spec 2,935m<sup>2</sup> Warehouse in Spartan – Power, Position & Professional Space

Upgrade your business with this premium industrial facility in the heart of Spartan, Kempton Park. Offering excellent height, epoxycoated floors, and ample natural light, the warehouse is built for streamlined operations. A large roller shutter door, 630kVA three-phase power, and a 100kVA backup generator ensure efficiency and continuity, while on-site ablutions and a staff canteen add convenience for your team.

The A-grade office component is designed to impress, featuring a stylish reception, private offices, boardrooms, open-plan areas, and multiple kitchens and bathrooms. With generous parking and immediate access to O.R. Tambo International Airport and key transport routes, this property is ideal for logistics, manufacturing, or distribution businesses. Book your viewing today—this