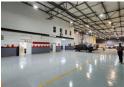

# High-Spec 2,935m<sup>2</sup> Warehouse in Spartan – Power, Position & Professional Space

Upgrade your business with this premium industrial facility in the heart of Spartan, Kempton Park. Offering excellent height, epoxycoated floors, and ample natural light, the warehouse is built for streamlined operations. A large roller shutter door, 630kVA three-phase power, and a 100kVA backup generator ensure efficiency and continuity, while on-site ablutions and a staff canteen add convenience for your team.

## **Features**

Zoning Industrial

| Interior           |                     | Exterior             |     | Sizes           |                     |
|--------------------|---------------------|----------------------|-----|-----------------|---------------------|
| Floor Loading Cap. | 1 Tn/m <sup>2</sup> | Security             | Yes | Floor Size      | 2,935m <sup>2</sup> |
| Air Conditioning   | Yes                 | Covered Parking Bays | 20  | Land Size       | 2,935m <sup>2</sup> |
| Power 3 Phase      | Yes                 | Open Parking Bays    | 10  | Building Height | 10m                 |
| Power Amps         | 630                 |                      |     |                 |                     |