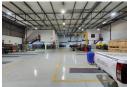

# High-Spec 2,935m<sup>2</sup> Warehouse in Spartan – Power, Position & Professional Space

Upgrade your business with this premium industrial facility in the heart of Spartan, Kempton Park. Offering excellent height, epoxycoated floors, and ample natural light, the warehouse is built for streamlined operations. A large roller shutter door, 630kVA three-phase power, and a 100kVA backup generator ensure efficiency and continuity, while on-site ablutions and a staff canteen add convenience for your team.

## **Features**

Zoning Industrial

| Interior           |                     | Exterior             |     | Sizes           |                     |
|--------------------|---------------------|----------------------|-----|-----------------|---------------------|
| Floor Loading Cap. | 1 Tn/m <sup>2</sup> | Security             | Yes | Floor Size      | 2,935m <sup>2</sup> |
| Air Conditioning   | Yes                 | Covered Parking Bays | 20  | Land Size       | 2,935m <sup>2</sup> |
| Power 3 Phase      | Yes                 | Open Parking Bays    | 10  | Building Height | 10m                 |
| Power Amps         | 630                 |                      |     |                 |                     |