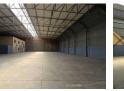

## Prime 1,093m<sup>2</sup> Warehouse in Spartan – Modern, Functional & Ideally Located

Take your business to the next level with this immaculate warehouse in the sought-after Aeroport industrial hub of Spartan. Offering excellent internal height, two large roller shutter doors, and a powerful 160-amp three-phase power supply, this space is perfectly suited for manufacturing, logistics, or storage. Abundant natural light enhances productivity, while the layout ensures smooth, efficient operations.

The property features a modern double-volume office component, including a professional reception, open-plan workspaces, private offices, a boardroom, a kitchen, and full ablutions. With ample parking and quick access to O.R. Tambo International Airport and key transport routes like the N3, R21, and R24, this facility offers unmatched convenience and value. Contact us today to book