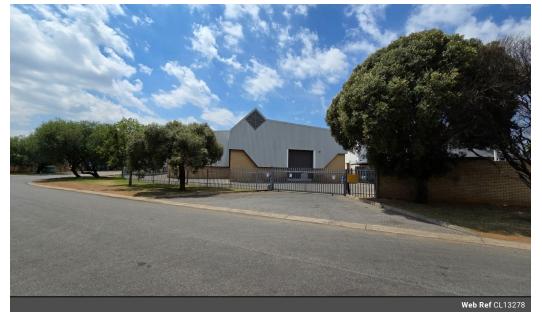

## Prime 1,093m<sup>2</sup> Warehouse in Spartan – Modern, Functional & Ideally Located

Take your business to the next level with this immaculate warehouse in the sought-after Aeroport industrial hub of Spartan. Offering excellent internal height, two large roller shutter doors, and a powerful 160-amp three-phase power supply, this space is perfectly suited for manufacturing, logistics, or storage. Abundant natural light enhances productivity, while the layout ensures smooth, efficient operations.

The property features a modern double-volume office component, including a professional reception, open-plan workspaces, private offices, a boardroom, a kitchen, and full ablutions. With ample parking and quick access to O.R. Tambo International Airport and key transport routes like the N3, R21, and R24, this facility offers unmatched convenience and value. Contact us today to book