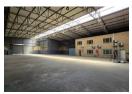

## Prime 1,093m<sup>2</sup> Warehouse in Spartan – Modern, Functional & Ideally Located

Take your business to the next level with this immaculate warehouse in the sought-after Aeroport industrial hub of Spartan. Offering excellent internal height, two large roller shutter doors, and a powerful 160-amp three-phase power supply, this space is perfectly suited for manufacturing, logistics, or storage. Abundant natural light enhances productivity, while the layout ensures smooth, efficient operations.

The property features a modern double-volume office component, including a professional reception, open-plan workspaces, private offices, a boardroom, a kitchen, and full ablutions. With ample parking and quick access to O.R. Tambo International Airport and key transport routes like the N3, R21, and R24, this facility offers unmatched convenience and value. Contact us today to book