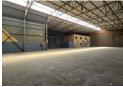

## Prime 1,093m<sup>2</sup> Warehouse in Spartan – Modern, Functional & Ideally Located

Take your business to the next level with this immaculate warehouse in the sought-after Aeroport industrial hub of Spartan. Offering excellent internal height, two large roller shutter doors, and a powerful 160-amp three-phase power supply, this space is perfectly suited for manufacturing, logistics, or storage. Abundant natural light enhances productivity, while the layout ensures smooth, efficient operations.

The property features a modern double-volume office component, including a professional reception, open-plan workspaces, private offices, a boardroom, a kitchen, and full ablutions. With ample parking and quick access to O.R. Tambo International Airport and key transport routes like the N3, R21, and R24, this facility offers unmatched convenience and value. Contact us today to book