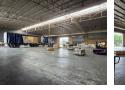

## Freestanding 1,850m<sup>2</sup> Industrial Warehouse with Cross-Docking in Prime Spartan Location

Position your business for success with this premium 1,850m<sup>2</sup> freestanding warehouse, set on a 5,216m<sup>2</sup> stand in Aeroport, Spartan. Designed for high-performance operations, the facility boasts excellent height, six large roller shutter doors for crossdocking, 150 amps of three-phase power, and an on-site diesel tank with a pump. Natural light floods the workspace, while inwarehouse offices and staff ablutions add convenience.

The sleek double-volume office component includes a reception area, open-plan offices, a kitchen, and modern bathrooms, creating a professional environment for staff and visitors alike. With three access points, generous yard space, and proximity to O.R. Tambo International Airport and major highways, this property is ideal for logistics, manufacturing, or distribution. Book your