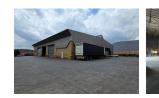

## Freestanding 1,850m<sup>2</sup> Industrial Warehouse with Cross-Docking in Prime Spartan Location

Position your business for success with this premium 1,850m<sup>2</sup> freestanding warehouse, set on a 5,216m<sup>2</sup> stand in Aeroport, Spartan. Designed for high-performance operations, the facility boasts excellent height, six large roller shutter doors for crossdocking, 150 amps of three-phase power, and an on-site diesel tank with a pump. Natural light floods the workspace, while inwarehouse offices and staff ablutions add convenience.