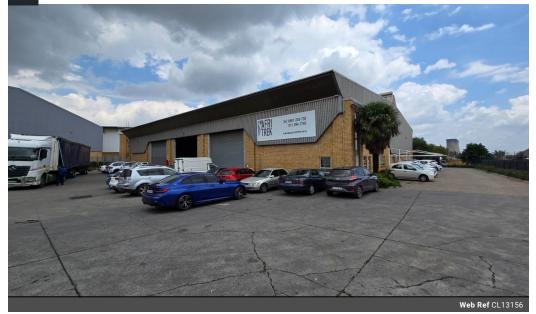

## Freestanding 1,850m<sup>2</sup> Industrial Warehouse with Cross-Docking in Prime Spartan Location

Position your business for success with this premium 1,850m<sup>2</sup> freestanding warehouse, set on a 5,216m<sup>2</sup> stand in Aeroport, Spartan. Designed for high-performance operations, the facility boasts excellent height, six large roller shutter doors for crossdocking, 150 amps of three-phase power, and an on-site diesel tank with a pump. Natural light floods the workspace, while inwarehouse offices and staff ablutions add convenience.

1,850m² 5,216m² 9m