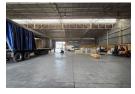

## Freestanding 1,850m<sup>2</sup> Industrial Warehouse with Cross-Docking in Prime Spartan Location

Position your business for success with this premium 1,850m<sup>2</sup> freestanding warehouse, set on a 5,216m<sup>2</sup> stand in Aeroport, Spartan. Designed for high-performance operations, the facility boasts excellent height, six large roller shutter doors for crossdocking, 150 amps of three-phase power, and an on-site diesel tank with a pump. Natural light floods the workspace, while inwarehouse offices and staff ablutions add convenience.

The sleek double-volume office component includes a reception area, open-plan offices, a kitchen, and modern bathrooms, creating a professional environment for staff and visitors alike. With three access points, generous yard space, and proximity to O.R. Tambo International Airport and major highways, this property is ideal for logistics, manufacturing, or distribution. Book your