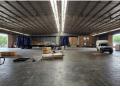

## Freestanding 1,850m<sup>2</sup> Industrial Warehouse with Cross-Docking in Prime Spartan Location

Position your business for success with this premium 1,850m<sup>2</sup> freestanding warehouse, set on a 5,216m<sup>2</sup> stand in Aeroport, Spartan. Designed for high-performance operations, the facility boasts excellent height, six large roller shutter doors for crossdocking, 150 amps of three-phase power, and an on-site diesel tank with a pump. Natural light floods the workspace, while inwarehouse offices and staff ablutions add convenience.

The sleek double-volume office component includes a reception area, open-plan offices, a kitchen, and modern bathrooms, creating a professional environment for staff and visitors alike. With three access points, generous yard space, and proximity to O.R. Tambo International Airport and major highways, this property is ideal for logistics, manufacturing, or distribution. Book your