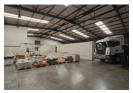

## Neat 2770sqm freestanding Industrial warehouse to let in Spartan, Kempton Park

This A grade 2770 sqm freestanding industrial warehouse is available to let and is situated within the sought-after industrial node of Aeroport, Spartan. The warehouse has an excellent height to the eaves with great natural light throughout the work area. There are three large roller shutters on the side of the building, two on grade and one loading bay, for receiving and dispatch. Inside the warehouse there are additional storage rooms as well as an enclosed mezzanine level for extra storage and male and female ablutions. The property has three phase power of 160 amps available as well as a sprinkler system inside the warehouse a 14 000liter diesel tank with pump in the yard area.

## **Features**

Zoning Industrial

Interior Floor Loading Cap. 1 Tn/m<sup>2</sup> Air Conditioning Yes Power 3 Phase Yes Power Amps

Exterior Covered Parking Bays Open Parking Bays

Sizes Floor Size

2,770m<sup>2</sup> Land Size 4,310m<sup>2</sup> **Building Height** 