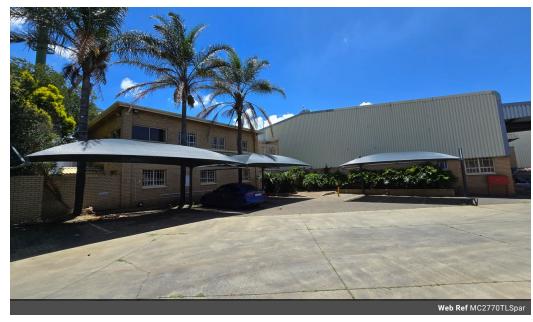

## Neat 2770sqm freestanding Industrial warehouse to let in Spartan, Kempton Park

This A grade 2770 sqm freestanding industrial warehouse is available to let and is situated within the sought-after industrial node of Aeroport, Spartan. The warehouse has an excellent height to the eaves with great natural light throughout the work area. There are three large roller shutters on the side of the building, two on grade and one loading bay, for receiving and dispatch. Inside the warehouse there are additional storage rooms as well as an enclosed mezzanine level for extra storage and male and female ablutions. The property has three phase power of 160 amps available as well as a sprinkler system inside the warehouse a 14 000liter diesel tank with pump in the yard area.

## **Features**

Zoning Industrial

Interior Floor Loading Cap. 1 Tn/m<sup>2</sup> Air Conditioning Yes Power 3 Phase Yes Power Amps

Exterior Covered Parking Bays Open Parking Bays

Sizes Floor Size

2,770m<sup>2</sup> Land Size 4,310m<sup>2</sup> **Building Height** 