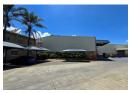

## Neat 2770sqm freestanding Industrial warehouse to let in Spartan, Kempton Park

This A grade 2770 sqm freestanding industrial warehouse is available to let and is situated within the sought-after industrial node of Aeroport, Spartan. The warehouse has an excellent height to the eaves with great natural light throughout the work area. There are three large roller shutters on the side of the building, two on grade and one loading bay, for receiving and dispatch. Inside the warehouse there are additional storage rooms as well as an enclosed mezzanine level for extra storage and male and female ablutions. The property has three phase power of 160 amps available as well as a sprinkler system inside the warehouse a 14 000liter diesel tank with pump in the yard area.