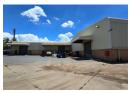

## Neat 2770sqm freestanding Industrial warehouse to let in Spartan, Kempton Park

This A grade 2770 sqm freestanding industrial warehouse is available to let and is situated within the sought-after industrial node of Aeroport, Spartan. The warehouse has an excellent height to the eaves with great natural light throughout the work area. There are three large roller shutters on the side of the building, two on grade and one loading bay, for receiving and dispatch. Inside the warehouse there are additional storage rooms as well as an enclosed mezzanine level for extra storage and male and female ablutions. The property has three phase power of 160 amps available as well as a sprinkler system inside the warehouse a 14 000liter diesel tank with pump in the yard area.