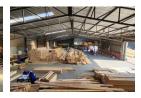

# R150,000 pm

Gross Monthly Rental R150,000 Excl. VAT Monthly Rates R1 Excl. VAT

Monthly Levy R1 Excl. VAT

Premium 2,500m<sup>2</sup> Industrial Facility To Let in Spartan with Main Road Exposure

Position your business for success with this impressive 2,500m<sup>2</sup> warehouse in the sought-after Aeroport, Spartan industrial node. Boasting main road visibility and excellent access, the property is cleverly divided into two large warehouses—each offering high eave clearance, abundant natural light, mezzanine storage, and 80 amps of three-phase power. Operations are streamlined with five hangar-style doors, one roller shutter, and the added benefit of backup inverters and solar panels for uninterrupted power supply.

The office component enhances the appeal, featuring a modern double-volume reception area, boardroom, executive and openplan offices, well-maintained restrooms, and a full kitchen. Staff and visitor parking is ample, and the location is unbeatable—just