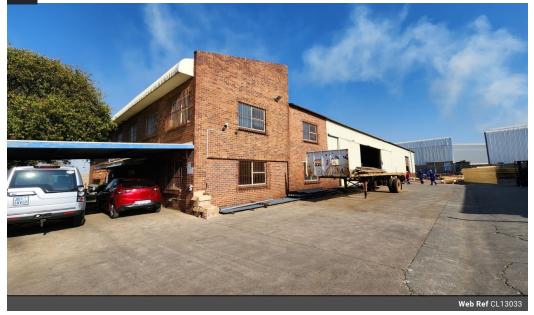

# R150,000 pm

Gross Monthly Rental R150,000 Excl. VAT Monthly Rates R1 Excl. VAT

Monthly Levy R1 Excl. VAT

Premium 2,500m<sup>2</sup> Industrial Facility To Let in Spartan with Main Road Exposure

Position your business for success with this impressive 2,500m<sup>2</sup> warehouse in the sought-after Aeroport, Spartan industrial node. Boasting main road visibility and excellent access, the property is cleverly divided into two large warehouses—each offering high eave clearance, abundant natural light, mezzanine storage, and 80 amps of three-phase power. Operations are streamlined with five hangar-style doors, one roller shutter, and the added benefit of backup inverters and solar panels for uninterrupted power supply.

The office component enhances the appeal, featuring a modern double-volume reception area, boardroom, executive and openplan offices, well-maintained restrooms, and a full kitchen. Staff and visitor parking is ample, and the location is unbeatable—just