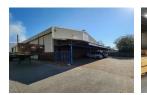

# R150,000 pm

Gross Monthly Rental R150,000 Excl. VAT Monthly Rates R1 Excl. VAT

Monthly Levy R1 Excl. VAT

Premium 2,500m<sup>2</sup> Industrial Facility To Let in Spartan with Main Road Exposure

Position your business for success with this impressive 2,500m<sup>2</sup> warehouse in the sought-after Aeroport, Spartan industrial node. Boasting main road visibility and excellent access, the property is cleverly divided into two large warehouses—each offering high eave clearance, abundant natural light, mezzanine storage, and 80 amps of three-phase power. Operations are streamlined with five hangar-style doors, one roller shutter, and the added benefit of backup inverters and solar panels for uninterrupted power supply.