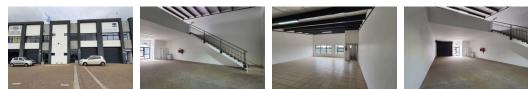

## Versatile 188m<sup>2</sup> Warehouse in Spartan with Prime Exposure & Secure Access

This 188m<sup>2</sup> warehouse in a secure Spartan business park offers an ideal blend of visibility, functionality, and connectivity. With excellent main road exposure, a front-facing roller shutter door, and great internal height, the unit provides an efficient and light-filled workspace perfect for various industrial uses. A reliable three-phase power supply ensures compatibility with demanding equipment and processes.

Upstairs, the open-plan office area is well-suited for administrative duties, complemented by on-site restrooms and secure parking for staff and visitors. Located minutes from O.R. Tambo International Airport and with direct access to major routes including the N3, R21, and R24, this space is perfect for businesses seeking accessibility and operational convenience. Contact us today to