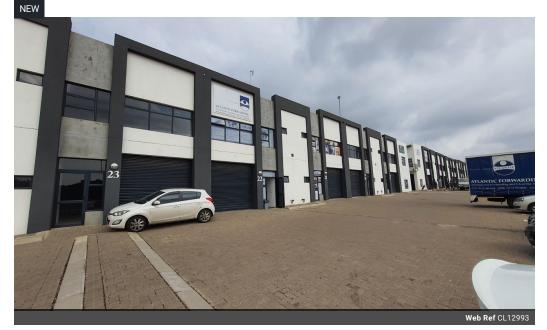

## Versatile 188m<sup>2</sup> Warehouse in Spartan with Prime Exposure & Secure Access

This 188m<sup>2</sup> warehouse in a secure Spartan business park offers an ideal blend of visibility, functionality, and connectivity. With excellent main road exposure, a front-facing roller shutter door, and great internal height, the unit provides an efficient and light-filled workspace perfect for various industrial uses. A reliable three-phase power supply ensures compatibility with demanding equipment and processes.

Upstairs, the open-plan office area is well-suited for administrative duties, complemented by on-site restrooms and secure parking for staff and visitors. Located minutes from O.R. Tambo International Airport and with direct access to major routes including the N3, R21, and R24, this space is perfect for businesses seeking accessibility and operational convenience. Contact us today to