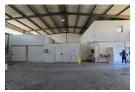

## Neat 500sqm Industrial warehouse to let in Aeroport, Spartan

Neat 500sqm Industrial warehouse is available to let in the sought-after industrial node of Aeroport, Spartan. The warehouse offers an efficient and secure space ideal for light manufacturing, storage, or distribution. The unit features excellent height to the eaves, great natural lighting, and a large roller shutter door in front of the building for seamless loading and offloading. With three-phase power available, it caters to a range of operational needs within a clean, professional park setting.

The office component includes a welcoming reception area and open-plan offices, complemented by male and female ablutions and a kitchenette for staff comfort. The park offers ample parking, while its prime location ensures outstanding connectivity to the