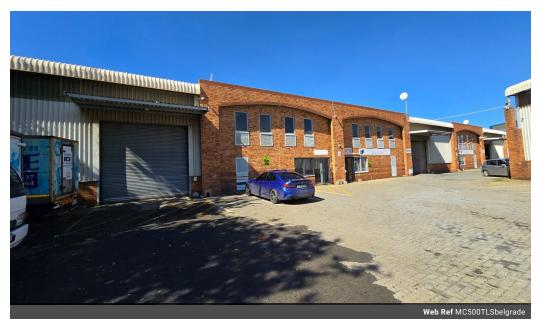

## Neat 500sqm Industrial warehouse to let in Aeroport, Spartan

Neat 500sqm Industrial warehouse is available to let in the sought-after industrial node of Aeroport, Spartan. The warehouse offers an efficient and secure space ideal for light manufacturing, storage, or distribution. The unit features excellent height to the eaves, great natural lighting, and a large roller shutter door in front of the building for seamless loading and offloading. With three-phase power available, it caters to a range of operational needs within a clean, professional park setting.

The office component includes a welcoming reception area and open-plan offices, complemented by male and female ablutions and a kitchenette for staff comfort. The park offers ample parking, while its prime location ensures outstanding connectivity to the