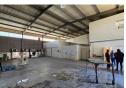

## Neat 500sqm Industrial warehouse to let in Aeroport, Spartan

Neat 500sqm Industrial warehouse is available to let in the sought-after industrial node of Aeroport, Spartan. The warehouse offers an efficient and secure space ideal for light manufacturing, storage, or distribution. The unit features excellent height to the eaves, great natural lighting, and a large roller shutter door in front of the building for seamless loading and offloading. With three-phase power available, it caters to a range of operational needs within a clean, professional park setting.