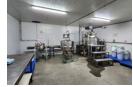

## Food-Grade 5,290 sqm Freestanding Warehouse To Let in Spartan

Discover this meticulously maintained, food-grade 5,290 sqm industrial warehouse, located in the highly sought-after Spartan industrial hub in Kempton Park. Designed for manufacturing excellence, the facility features ISO panel-separated rooms throughout the warehouse, offering a clean and organized workspace. With excellent height to the eaves, abundant natural light, and strategically placed roller shutter doors—one with a dock leveler at the front and another at the rear—the warehouse is perfectly equipped for efficient receiving and dispatch operations. The ground floor spans 4,091 sqm, while the first floor offers 1,199 sqm, accessible via a reliable goods lift. The property is powered by a robust 1.1 MVA three-phase power supply,