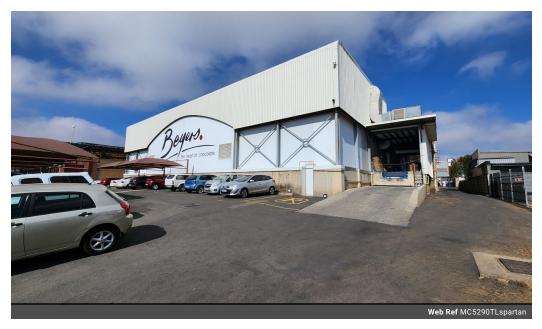

## Food-Grade 5,290 sqm Freestanding Warehouse To Let in Spartan

Discover this meticulously maintained, food-grade 5,290 sqm industrial warehouse, located in the highly sought-after Spartan industrial hub in Kempton Park. Designed for manufacturing excellence, the facility features ISO panel-separated rooms throughout the warehouse, offering a clean and organized workspace. With excellent height to the eaves, abundant natural light, and strategically placed roller shutter doors—one with a dock leveler at the front and another at the rear—the warehouse is perfectly equipped for efficient receiving and dispatch operations. The ground floor spans 4,091 sqm, while the first floor offers 1,199 sqm, accessible via a reliable goods lift. The property is powered by a robust 1.1 MVA three-phase power supply,