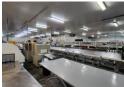

## 4,254m<sup>2</sup> Food-Grade Industrial Facility with ISO Panel Production in Prime Spartan Location

This top-tier 4,254m² freestanding warehouse in Spartan is specifically designed for food-grade and high-spec industrial operations. The property includes 1,500m² of ISO panel production rooms, excellent height to the eaves, and an abundance of natural light. With three roller shutter doors—two front-facing with loading bays and one at the rear—plus 300 amps of three-phase power, a 300kVA backup generator, and solar energy, it offers exceptional logistical efficiency and reliable power infrastructure.