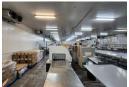

## 4,254m<sup>2</sup> Food-Grade Industrial Facility with ISO Panel Production in Prime Spartan Location

This top-tier 4,254m² freestanding warehouse in Spartan is specifically designed for food-grade and high-spec industrial operations. The property includes 1,500m² of ISO panel production rooms, excellent height to the eaves, and an abundance of natural light. With three roller shutter doors—two front-facing with loading bays and one at the rear—plus 300 amps of three-phase power, a 300kVA backup generator, and solar energy, it offers exceptional logistical efficiency and reliable power infrastructure.