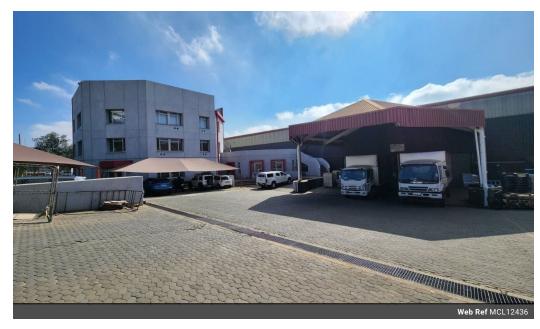

## 4,254m<sup>2</sup> Food-Grade Industrial Facility with ISO Panel Production in Prime Spartan Location

This top-tier 4,254m² freestanding warehouse in Spartan is specifically designed for food-grade and high-spec industrial operations. The property includes 1,500m² of ISO panel production rooms, excellent height to the eaves, and an abundance of natural light. With three roller shutter doors—two front-facing with loading bays and one at the rear—plus 300 amps of three-phase power, a 300kVA backup generator, and solar energy, it offers exceptional logistical efficiency and reliable power infrastructure.

The triple-volume office component is equally impressive, featuring a welcoming reception area, private and open-plan offices, boardrooms, fully equipped kitchens, and male and female ablutions with showers. Generous on-site parking adds to the