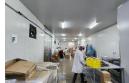

## 4,254m<sup>2</sup> Food-Grade Industrial Facility with ISO Panel Production in Prime Spartan Location

This top-tier 4,254m² freestanding warehouse in Spartan is specifically designed for food-grade and high-spec industrial operations. The property includes 1,500m² of ISO panel production rooms, excellent height to the eaves, and an abundance of natural light. With three roller shutter doors—two front-facing with loading bays and one at the rear—plus 300 amps of three-phase power, a 300kVA backup generator, and solar energy, it offers exceptional logistical efficiency and reliable power infrastructure.

The triple-volume office component is equally impressive, featuring a welcoming reception area, private and open-plan offices, boardrooms, fully equipped kitchens, and male and female ablutions with showers. Generous on-site parking adds to the