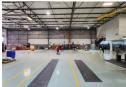

Elevate your operations with this high-spec 2,935m² industrial warehouse in the heart of Spartan, Kempton Park. Featuring excellent height to the eaves, epoxy-coated floors, and abundant natural light, the warehouse is designed for efficiency. A large roller shutter door streamlines loading, while a robust 630kVA three-phase power supply and 100kVA backup generator ensure continuous operations. Additional amenities include male and female ablutions and a staff canteen.