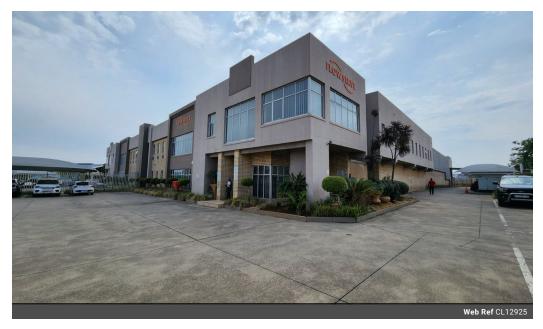

## 010 0354431

Office 40A Eden Meadows Complex 1 Van Riebeeck Avenue Greenstone

R240,670 pm

Gross Monthly Rental R240,670 Excl. VAT

A-Grade 2,935m<sup>2</sup> Power-Packed Warehouse in Spartan – Backup Generator & Prime Access

Elevate your operations with this high-spec 2,935m² industrial warehouse in the heart of Spartan, Kempton Park. Featuring excellent height to the eaves, epoxy-coated floors, and abundant natural light, the warehouse is designed for efficiency. A large roller shutter door streamlines loading, while a robust 630kVA three-phase power supply and 100kVA backup generator ensure continuous operations. Additional amenities include male and female ablutions and a staff canteen.

The A-grade double-volume office component offers a polished and functional environment with a welcoming reception, private offices, boardrooms, and open-plan work areas, complemented by multiple kitchens and ablutions. With ample parking and