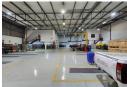

Elevate your operations with this high-spec 2,935m² industrial warehouse in the heart of Spartan, Kempton Park. Featuring excellent height to the eaves, epoxy-coated floors, and abundant natural light, the warehouse is designed for efficiency. A large roller shutter door streamlines loading, while a robust 630kVA three-phase power supply and 100kVA backup generator ensure continuous operations. Additional amenities include male and female ablutions and a staff canteen.