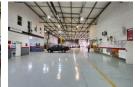

Elevate your operations with this high-spec 2,935m² industrial warehouse in the heart of Spartan, Kempton Park. Featuring excellent height to the eaves, epoxy-coated floors, and abundant natural light, the warehouse is designed for efficiency. A large roller shutter door streamlines loading, while a robust 630kVA three-phase power supply and 100kVA backup generator ensure continuous operations. Additional amenities include male and female ablutions and a staff canteen.

The A-grade double-volume office component offers a polished and functional environment with a welcoming reception, private offices, boardrooms, and open-plan work areas, complemented by multiple kitchens and ablutions. With ample parking and