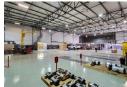

Elevate your operations with this high-spec 2,935m² industrial warehouse in the heart of Spartan, Kempton Park. Featuring excellent height to the eaves, epoxy-coated floors, and abundant natural light, the warehouse is designed for efficiency. A large roller shutter door streamlines loading, while a robust 630kVA three-phase power supply and 100kVA backup generator ensure continuous operations. Additional amenities include male and female ablutions and a staff canteen.