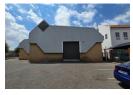

## Modern 1,093m<sup>2</sup> Warehouse in Spartan's Aeroport Hub – Prime Access & Power Supply

Positioned in the high-demand Aeroport industrial area of Spartan, this immaculate 1,093m² warehouse offers excellent height, two large roller shutter doors for seamless logistics, and a robust 160-amp three-phase power supply—perfect for various industrial operations. Natural light floods the space, creating an efficient and energizing work environment.

The property also boasts a stylish double-volume office component with reception, open-plan areas, private offices, a boardroom, a kitchen, and full ablution facilities. With ample parking and unbeatable access to O.R. Tambo International Airport and major highways (N3, R21, R24), this warehouse is ideal for businesses seeking modern functionality in a top-tier location. Call now to