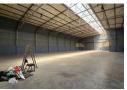

## Modern 1,093m<sup>2</sup> Warehouse in Spartan's Aeroport Hub – Prime Access & Power Supply

Positioned in the high-demand Aeroport industrial area of Spartan, this immaculate 1,093m² warehouse offers excellent height, two large roller shutter doors for seamless logistics, and a robust 160-amp three-phase power supply—perfect for various industrial operations. Natural light floods the space, creating an efficient and energizing work environment.

## **Features**

Zoning Industrial

Interior

Floor Loading Cap. Air Conditioning Power 3 Phase Power Amps Exterior

1 Tn/m<sup>2</sup>

Yes

Yes

160

Covered Parking Bays 6 Open Parking Bays 6 Sizes

Floor Size Land Size Building Height 1,093m<sup>2</sup> 1,093m<sup>2</sup>