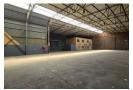

## Modern 1,093m<sup>2</sup> Warehouse in Spartan's Aeroport Hub – Prime Access & Power Supply

Positioned in the high-demand Aeroport industrial area of Spartan, this immaculate 1,093m² warehouse offers excellent height, two large roller shutter doors for seamless logistics, and a robust 160-amp three-phase power supply—perfect for various industrial operations. Natural light floods the space, creating an efficient and energizing work environment.

The property also boasts a stylish double-volume office component with reception, open-plan areas, private offices, a boardroom, a kitchen, and full ablution facilities. With ample parking and unbeatable access to O.R. Tambo International Airport and major highways (N3, R21, R24), this warehouse is ideal for businesses seeking modern functionality in a top-tier location. Call now to