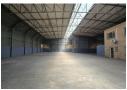

## Modern 1,093m<sup>2</sup> Warehouse in Spartan's Aeroport Hub – Prime Access & Power Supply

Positioned in the high-demand Aeroport industrial area of Spartan, this immaculate 1,093m² warehouse offers excellent height, two large roller shutter doors for seamless logistics, and a robust 160-amp three-phase power supply—perfect for various industrial operations. Natural light floods the space, creating an efficient and energizing work environment.

## **Features**

Zoning Industrial

Interior

Floor Loading Cap. Air Conditioning Power 3 Phase Power Amps Exterior

1 Tn/m<sup>2</sup>

Yes

Yes

160

Covered Parking Bays 6 Open Parking Bays 6 Sizes

Floor Size Land Size Building Height 1,093m<sup>2</sup> 1,093m<sup>2</sup>