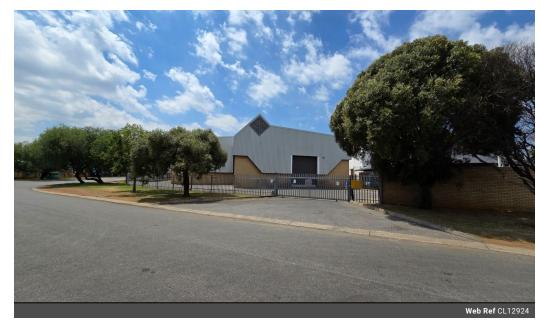

## Modern 1,093m<sup>2</sup> Warehouse in Spartan's Aeroport Hub – Prime Access & Power Supply

Positioned in the high-demand Aeroport industrial area of Spartan, this immaculate 1,093m² warehouse offers excellent height, two large roller shutter doors for seamless logistics, and a robust 160-amp three-phase power supply—perfect for various industrial operations. Natural light floods the space, creating an efficient and energizing work environment.

The property also boasts a stylish double-volume office component with reception, open-plan areas, private offices, a boardroom, a kitchen, and full ablution facilities. With ample parking and unbeatable access to O.R. Tambo International Airport and major highways (N3, R21, R24), this warehouse is ideal for businesses seeking modern functionality in a top-tier location. Call now to