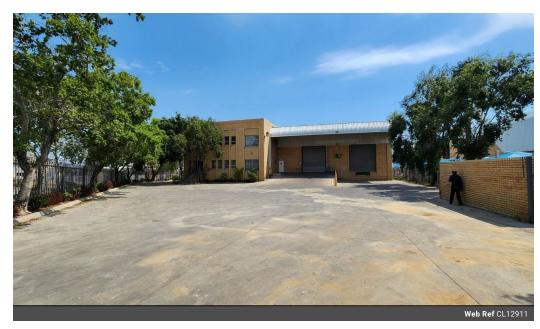

## Prime 1,235m² A-Grade Warehouse To Let in Aeroport, Spartan – Ideal for Logistics & Light Manufactur

Position your business in this exceptional 1,235m² A-grade industrial warehouse, perfectly located in the sought-after Aeroport node of Spartan. Designed for efficiency and functionality, the warehouse boasts excellent height, natural light, and dual access via one on-grade roller shutter door and one dock leveler. With 125 amps of three-phase power, the space is well-suited for a range of industrial operations, including logistics, distribution, and light manufacturing.

## **Features**

Zoning Industrial

Interior

Floor Loading Cap. 1 Tn/m²
Air Conditioning Yes
Power 3 Phase Yes
Power Amps 125

Exterior

Covered Parking Bays 6 Open Parking Bays 10 Sizes

 $\begin{array}{ll} \hbox{Floor Size} & 1,235 m^2 \\ \hbox{Land Size} & 2,970 m^2 \\ \hbox{Building Height} & 8 m \end{array}$ 