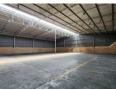

## Prime 1,235m² A-Grade Warehouse To Let in Aeroport, Spartan – Ideal for Logistics & Light Manufactur

Position your business in this exceptional 1,235m² A-grade industrial warehouse, perfectly located in the sought-after Aeroport node of Spartan. Designed for efficiency and functionality, the warehouse boasts excellent height, natural light, and dual access via one on-grade roller shutter door and one dock leveler. With 125 amps of three-phase power, the space is well-suited for a range of industrial operations, including logistics, distribution, and light manufacturing.

## **Features**

Zoning Industrial

Interior

Floor Loading Cap. 1 Tn/m²
Air Conditioning Yes
Power 3 Phase Yes
Power Amps 125

Exterior

Covered Parking Bays 6 Open Parking Bays 10 Sizes

 $\begin{array}{ll} \hbox{Floor Size} & 1,235 m^2 \\ \hbox{Land Size} & 2,970 m^2 \\ \hbox{Building Height} & 8 m \end{array}$ 