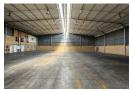

## Prime 1,235m² A-Grade Warehouse To Let in Aeroport, Spartan – Ideal for Logistics & Light Manufactur

Position your business in this exceptional 1,235m² A-grade industrial warehouse, perfectly located in the sought-after Aeroport node of Spartan. Designed for efficiency and functionality, the warehouse boasts excellent height, natural light, and dual access via one on-grade roller shutter door and one dock leveler. With 125 amps of three-phase power, the space is well-suited for a range of industrial operations, including logistics, distribution, and light manufacturing.

The double-volume office component includes a professional reception area, open-plan workspaces, private offices, a boardroom, and well-appointed staff amenities. Ample parking is provided, and the property offers seamless connectivity to O.R. Tambo