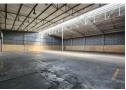

## Prime 1,235m² A-Grade Warehouse To Let in Aeroport, Spartan – Ideal for Logistics & Light Manufactur

Position your business in this exceptional 1,235m² A-grade industrial warehouse, perfectly located in the sought-after Aeroport node of Spartan. Designed for efficiency and functionality, the warehouse boasts excellent height, natural light, and dual access via one on-grade roller shutter door and one dock leveler. With 125 amps of three-phase power, the space is well-suited for a range of industrial operations, including logistics, distribution, and light manufacturing.

## **Features**

Zoning Industrial

Interior

Floor Loading Cap. 1 Tn/m²
Air Conditioning Yes
Power 3 Phase Yes
Power Amps 125

Exterior

Covered Parking Bays 6 Open Parking Bays 10 Sizes

 $\begin{array}{ll} \hbox{Floor Size} & 1,235 m^2 \\ \hbox{Land Size} & 2,970 m^2 \\ \hbox{Building Height} & 8 m \end{array}$ 