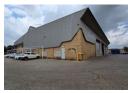

## A-Grade 1,850m<sup>2</sup> Freestanding Warehouse with Cross-Docking in Spartan's Aeroport Node

This premium 1,850m² freestanding industrial warehouse, set on a 5,216m² stand in the sought-after Aeroport area of Spartan, is now available to let. The warehouse features excellent height to the eaves, great natural lighting, and six large roller shutter doors allowing for efficient cross-docking. Equipped with 150 amps of three-phase power and a diesel tank with a pump in the yard, this facility is built for serious industrial operations. Additional in-warehouse offices and male/female ablutions enhance its functionality.