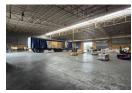

## A-Grade 1,850m<sup>2</sup> Freestanding Warehouse with Cross-Docking in Spartan's Aeroport Node

This premium 1,850m² freestanding industrial warehouse, set on a 5,216m² stand in the sought-after Aeroport area of Spartan, is now available to let. The warehouse features excellent height to the eaves, great natural lighting, and six large roller shutter doors allowing for efficient cross-docking. Equipped with 150 amps of three-phase power and a diesel tank with a pump in the yard, this facility is built for serious industrial operations. Additional in-warehouse offices and male/female ablutions enhance its functionality.