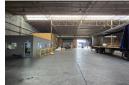

## A-Grade 1,850m<sup>2</sup> Freestanding Warehouse with Cross-Docking in Spartan's Aeroport Node

This premium 1,850m² freestanding industrial warehouse, set on a 5,216m² stand in the sought-after Aeroport area of Spartan, is now available to let. The warehouse features excellent height to the eaves, great natural lighting, and six large roller shutter doors allowing for efficient cross-docking. Equipped with 150 amps of three-phase power and a diesel tank with a pump in the yard, this facility is built for serious industrial operations. Additional in-warehouse offices and male/female ablutions enhance its functionality.

The modern double-volume office component includes a welcoming reception, open-plan offices, kitchen, and ablutions, offering a comfortable and professional workspace. With three separate site entrances and ample parking, this property is ideal for logistics,