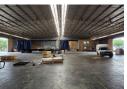

## A-Grade 1,850m<sup>2</sup> Freestanding Warehouse with Cross-Docking in Spartan's Aeroport Node

This premium 1,850m² freestanding industrial warehouse, set on a 5,216m² stand in the sought-after Aeroport area of Spartan, is now available to let. The warehouse features excellent height to the eaves, great natural lighting, and six large roller shutter doors allowing for efficient cross-docking. Equipped with 150 amps of three-phase power and a diesel tank with a pump in the yard, this facility is built for serious industrial operations. Additional in-warehouse offices and male/female ablutions enhance its functionality.