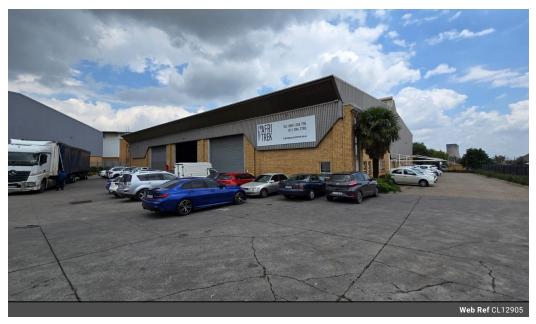

## A-Grade 1,850m<sup>2</sup> Freestanding Warehouse with Cross-Docking in Spartan's Aeroport Node

This premium 1,850m² freestanding industrial warehouse, set on a 5,216m² stand in the sought-after Aeroport area of Spartan, is now available to let. The warehouse features excellent height to the eaves, great natural lighting, and six large roller shutter doors allowing for efficient cross-docking. Equipped with 150 amps of three-phase power and a diesel tank with a pump in the yard, this facility is built for serious industrial operations. Additional in-warehouse offices and male/female ablutions enhance its functionality.

The modern double-volume office component includes a welcoming reception, open-plan offices, kitchen, and ablutions, offering a comfortable and professional workspace. With three separate site entrances and ample parking, this property is ideal for logistics,