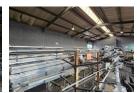

## Well-Maintained 486m<sup>2</sup> Warehouse in Spartan – Ideal for Light Industrial Operations

Located in the popular Spartan industrial node, this 486m<sup>2</sup> warehouse offers a clean, functional space perfect for light industrial or distribution businesses. The warehouse boasts excellent height, natural lighting, and a large roller shutter door for easy loading. With 60 amps of three-phase power, the property is well-suited to support a range of operational needs.

## Interior

Floor Loading Cap. Power 3 Phase Power Amps 1 Tn/m<sup>2</sup>

Yes

60

Exterior Open Parking Bays **Sizes** Floor Size Land Size Building Height

486m² 486m² 6m