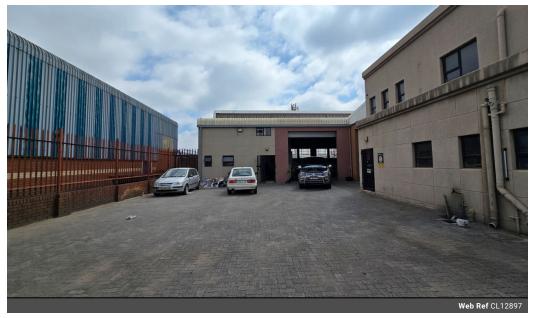

## Well-Maintained 486m<sup>2</sup> Warehouse in Spartan – Ideal for Light Industrial Operations

Located in the popular Spartan industrial node, this 486m<sup>2</sup> warehouse offers a clean, functional space perfect for light industrial or distribution businesses. The warehouse boasts excellent height, natural lighting, and a large roller shutter door for easy loading. With 60 amps of three-phase power, the property is well-suited to support a range of operational needs.

The double-story office component features a professional reception, open-plan workspaces, a kitchen, and separate male and female ablutions. Secure on-site parking adds further convenience. Positioned near O.R. Tambo International Airport and major highways like the N3, R21, and R24, this location provides unmatched accessibility for efficient logistics. Don't miss out-contact