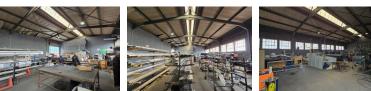

## Well-Maintained 486m<sup>2</sup> Warehouse in Spartan – Ideal for Light Industrial Operations

Located in the popular Spartan industrial node, this 486m<sup>2</sup> warehouse offers a clean, functional space perfect for light industrial or distribution businesses. The warehouse boasts excellent height, natural lighting, and a large roller shutter door for easy loading. With 60 amps of three-phase power, the property is well-suited to support a range of operational needs.

## Interior

Floor Loading Cap. Power 3 Phase Power Amps 1 Tn/m<sup>2</sup>

Yes

60

Exterior Open Parking Bays **Sizes** Floor Size Land Size Building Height

486m² 486m² 6m