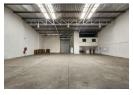

## Secure 640m² Warehouse in Prime Spartan Location with Easy Highway & Airport Access

Available to let in the sought-after industrial node of Spartan, this well-maintained 640m² warehouse offers an efficient and secure space ideal for light manufacturing, storage, or distribution. The unit features excellent height to the eaves, great natural lighting, and a large roller shutter door for seamless loading and offloading. With 60 amps of three-phase power, it caters to a range of operational needs within a clean, professional park setting.

## **Features**

Zoning Industrial

Interior
Floor Loading Cap.
Power 3 Phase

1 Tn/m² Yes 60 **Exterior**Security
Covered Parking Bays
Open Parking Bays

**Sizes** Floor Size

Floor Size 640m²
Land Size 640m²
Building Height 8m