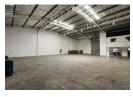

## Secure 640m² Warehouse in Prime Spartan Location with Easy Highway & Airport Access

Available to let in the sought-after industrial node of Spartan, this well-maintained 640m² warehouse offers an efficient and secure space ideal for light manufacturing, storage, or distribution. The unit features excellent height to the eaves, great natural lighting, and a large roller shutter door for seamless loading and offloading. With 60 amps of three-phase power, it caters to a range of operational needs within a clean, professional park setting.

## **Features**

Zoning Industrial

Interior
Floor Loading Cap.
Power 3 Phase

1 Tn/m² Yes 60 **Exterior**Security
Covered Parking Bays
Open Parking Bays

**Sizes** Floor Size

Floor Size 640m²
Land Size 640m²
Building Height 8m