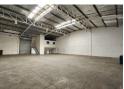

## Secure 640m² Warehouse in Prime Spartan Location with Easy Highway & Airport Access

Available to let in the sought-after industrial node of Spartan, this well-maintained 640m² warehouse offers an efficient and secure space ideal for light manufacturing, storage, or distribution. The unit features excellent height to the eaves, great natural lighting, and a large roller shutter door for seamless loading and offloading. With 60 amps of three-phase power, it caters to a range of operational needs within a clean, professional park setting.

## **Features**

Zoning Industrial

Interior
Floor Loading Cap.
Power 3 Phase

1 Tn/m² Yes 60 **Exterior**Security
Covered Parking Bays
Open Parking Bays

**Sizes** Floor Size

Floor Size 640m²
Land Size 640m²
Building Height 8m