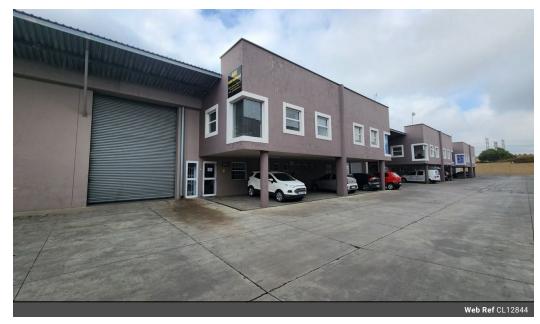

## Secure 640m² Warehouse in Prime Spartan Location with Easy Highway & Airport Access

Available to let in the sought-after industrial node of Spartan, this well-maintained 640m² warehouse offers an efficient and secure space ideal for light manufacturing, storage, or distribution. The unit features excellent height to the eaves, great natural lighting, and a large roller shutter door for seamless loading and offloading. With 60 amps of three-phase power, it caters to a range of operational needs within a clean, professional park setting.

The office component includes a welcoming reception area and open-plan offices, complemented by male and female ablutions and a kitchenette for staff comfort. The park offers ample parking, while its prime location ensures outstanding connectivity to the

## **Features**

Zoning Industrial

Interior
Floor Loading Cap.
Power 3 Phase

1 Tn/m² Yes 60 **Exterior**Security
Covered Parking Bays
Open Parking Bays

**Sizes** Floor Size

Floor Size 640m²
Land Size 640m²
Building Height 8m