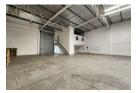

## Secure 640m² Warehouse in Prime Spartan Location with Easy Highway & Airport Access

Available to let in the sought-after industrial node of Spartan, this well-maintained 640m² warehouse offers an efficient and secure space ideal for light manufacturing, storage, or distribution. The unit features excellent height to the eaves, great natural lighting, and a large roller shutter door for seamless loading and offloading. With 60 amps of three-phase power, it caters to a range of operational needs within a clean, professional park setting.

The office component includes a welcoming reception area and open-plan offices, complemented by male and female ablutions and a kitchenette for staff comfort. The park offers ample parking, while its prime location ensures outstanding connectivity to the

## **Features**

Zoning Industrial

Interior
Floor Loading Cap.
Power 3 Phase

1 Tn/m² Yes 60 **Exterior**Security
Covered Parking Bays
Open Parking Bays

**Sizes** Floor Size

Floor Size 640m²
Land Size 640m²
Building Height 8m