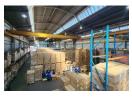

## Crane-Equipped 2,897m<sup>2</sup> Industrial Facility To Let in Spartan – Power, Height & Prime Access

Unlock industrial efficiency with this 2,897m<sup>2</sup> freestanding warehouse on a 3,406m<sup>2</sup> stand in the popular Spartan, Kempton Park. Equipped with both a 5-ton and 10-ton overhead crane running the full length of the warehouse, this powerhouse space offers excellent height to the eaves, abundant natural light, and two large front-facing roller shutter doors for smooth receiving and dispatch. A mezzanine level adds valuable storage space, while ample three-phase power supports heavy-duty operations.

The property also boasts a spacious triple-volume office component, including a professional reception area, private offices, openplan areas, boardrooms, kitchens, and male and female ablutions with showers. With plenty of secure parking and unbeatable