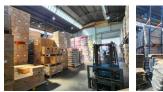

## Crane-Equipped 2,897m<sup>2</sup> Industrial Facility To Let in Spartan – Power, Height & Prime Access

Unlock industrial efficiency with this 2,897m<sup>2</sup> freestanding warehouse on a 3,406m<sup>2</sup> stand in the popular Spartan, Kempton Park. Equipped with both a 5-ton and 10-ton overhead crane running the full length of the warehouse, this powerhouse space offers excellent height to the eaves, abundant natural light, and two large front-facing roller shutter doors for smooth receiving and dispatch. A mezzanine level adds valuable storage space, while ample three-phase power supports heavy-duty operations.

The property also boasts a spacious triple-volume office component, including a professional reception area, private offices, openplan areas, boardrooms, kitchens, and male and female ablutions with showers. With plenty of secure parking and unbeatable