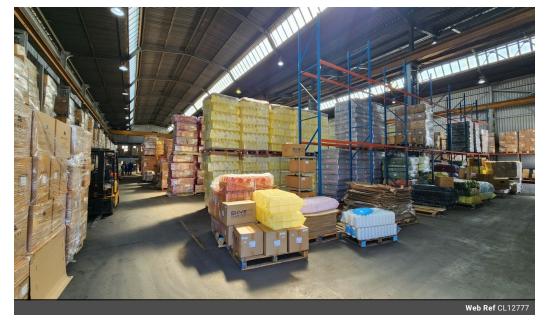

## Crane-Equipped 2,897m<sup>2</sup> Industrial Facility To Let in Spartan – Power, Height & Prime Access

Unlock industrial efficiency with this 2,897m<sup>2</sup> freestanding warehouse on a 3,406m<sup>2</sup> stand in the popular Spartan, Kempton Park. Equipped with both a 5-ton and 10-ton overhead crane running the full length of the warehouse, this powerhouse space offers excellent height to the eaves, abundant natural light, and two large front-facing roller shutter doors for smooth receiving and dispatch. A mezzanine level adds valuable storage space, while ample three-phase power supports heavy-duty operations.

The property also boasts a spacious triple-volume office component, including a professional reception area, private offices, openplan areas, boardrooms, kitchens, and male and female ablutions with showers. With plenty of secure parking and unbeatable