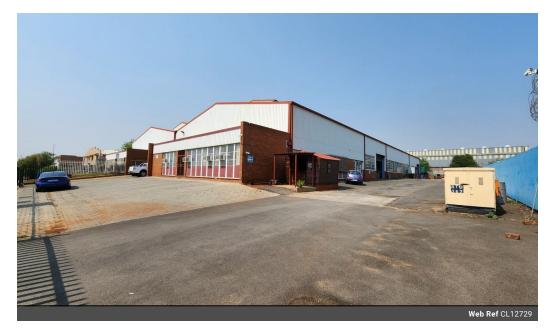

## High-Spec 3,846m<sup>2</sup> Industrial Facility with Overhead Crane – Spartan

This premium 3,846m² industrial warehouse, set on a 6,284m² stand, is now available for lease in the sought-after Spartan industrial hub. Designed for efficiency, the facility features a full-length 5-ton overhead crane, impressive height to the eaves, and abundant natural light. Five large roller shutter doors facilitate seamless receiving and dispatch operations, while 750 amps of three-phase power, hardlines for compressed air, and backup water tanks ensure uninterrupted workflow. Additional conveniences include mezzanine storage and ablution facilities with showers for staff.

The modern office component provides a professional workspace, including a welcoming reception area, private offices, boardrooms, and open-plan workspaces, all supported by well-equipped kitchens and multiple ablution facilities. Ample parking