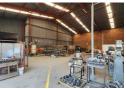

## High-Spec 3,846m<sup>2</sup> Industrial Facility with Overhead Crane – Spartan

This premium 3,846m² industrial warehouse, set on a 6,284m² stand, is now available for lease in the sought-after Spartan industrial hub. Designed for efficiency, the facility features a full-length 5-ton overhead crane, impressive height to the eaves, and abundant natural light. Five large roller shutter doors facilitate seamless receiving and dispatch operations, while 750 amps of three-phase power, hardlines for compressed air, and backup water tanks ensure uninterrupted workflow. Additional conveniences include mezzanine storage and ablution facilities with showers for staff.