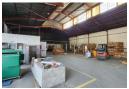

## High-Spec 3,846m<sup>2</sup> Industrial Facility with Overhead Crane – Spartan

This premium 3,846m² industrial warehouse, set on a 6,284m² stand, is now available for lease in the sought-after Spartan industrial hub. Designed for efficiency, the facility features a full-length 5-ton overhead crane, impressive height to the eaves, and abundant natural light. Five large roller shutter doors facilitate seamless receiving and dispatch operations, while 750 amps of three-phase power, hardlines for compressed air, and backup water tanks ensure uninterrupted workflow. Additional conveniences include mezzanine storage and ablution facilities with showers for staff.

The modern office component provides a professional workspace, including a welcoming reception area, private offices, boardrooms, and open-plan workspaces, all supported by well-equipped kitchens and multiple ablution facilities. Ample parking