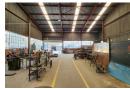

## High-Spec 3,846m<sup>2</sup> Industrial Facility with Overhead Crane – Spartan

This premium 3,846m² industrial warehouse, set on a 6,284m² stand, is now available for lease in the sought-after Spartan industrial hub. Designed for efficiency, the facility features a full-length 5-ton overhead crane, impressive height to the eaves, and abundant natural light. Five large roller shutter doors facilitate seamless receiving and dispatch operations, while 750 amps of three-phase power, hardlines for compressed air, and backup water tanks ensure uninterrupted workflow. Additional conveniences include mezzanine storage and ablution facilities with showers for staff.