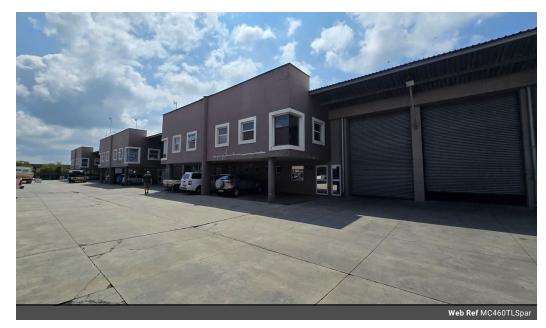

## 460sqm Industrial warehouse in a secure business park to let in Spartan

Situated within the highly sought-after industrial hub of Spartan, this meticulously maintained 460 sqm industrial warehouse, nestled within a secure park, is now available for let. Boasting an impressive eaves height and abundant natural lighting, the warehouse creates an optimal workspace environment. Effortless entry to the warehouse is facilitated by a sizable front-facing roller shutter door, and the property is supplied with a 60-amp three-phase power to accommodate diverse operational requirements.

The office segment of the property features an open and inviting reception area with open plan offices. This professional space is complemented by male and female ablution facilities and a convenient kitchenette. Adequate parking space is thoughtfully

## Features

Zoning Industrial

Interior
Floor Loading Cap. 1 Tn/m²
Power 3 Phase Yes
Power Amps 60

Exterior Security Covered Parking Bays Open Parking Bays Sizes Floor S

Floor Size 460m² Land Size 460m² Building Height 8m