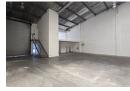

## 460sqm Industrial warehouse in a secure business park to let in Spartan

Situated within the highly sought-after industrial hub of Spartan, this meticulously maintained 460 sqm industrial warehouse, nestled within a secure park, is now available for let. Boasting an impressive eaves height and abundant natural lighting, the warehouse creates an optimal workspace environment. Effortless entry to the warehouse is facilitated by a sizable front-facing roller shutter door, and the property is supplied with a 60-amp three-phase power to accommodate diverse operational requirements.

The office segment of the property features an open and inviting reception area with open plan offices. This professional space is complemented by male and female ablution facilities and a convenient kitchenette. Adequate parking space is thoughtfully

## Features

Zoning Industrial

Interior
Floor Loading Cap. 1 Tn/m²
Power 3 Phase Yes
Power Amps 60

Exterior Security Covered Parking Bays Open Parking Bays Sizes Floor S

Floor Size 460m² Land Size 460m² Building Height 8m