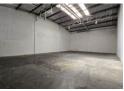

## 460sqm Industrial warehouse in a secure business park to let in Spartan

Situated within the highly sought-after industrial hub of Spartan, this meticulously maintained 460 sqm industrial warehouse, nestled within a secure park, is now available for let. Boasting an impressive eaves height and abundant natural lighting, the warehouse creates an optimal workspace environment. Effortless entry to the warehouse is facilitated by a sizable front-facing roller shutter door, and the property is supplied with a 60-amp three-phase power to accommodate diverse operational requirements.

## Features

Zoning Industrial

Interior
Floor Loading Cap. 1 Tn/m²
Power 3 Phase Yes
Power Amps 60

Exterior Security Covered Parking Bays Open Parking Bays Sizes Floor S

Floor Size 460m² Land Size 460m² Building Height 8m